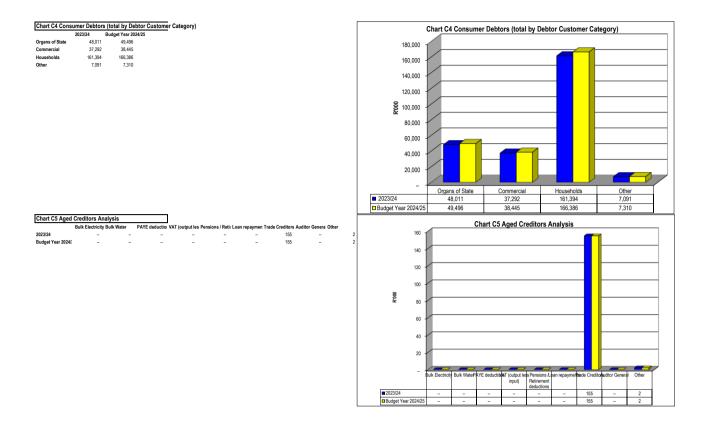

82        | 89,219        |
| Mar   | 618,618       | 100,372       |
| Apr   | 622,400       | 111,524       |
| May   |               | 122,677       |
| Jun   |               | 133,829       |

| Chart C3 Aged Consumer Debtors Analysis |           |            |            | ]           |             |             |              |          |
|-----------------------------------------|-----------|------------|------------|-------------|-------------|-------------|--------------|----------|
|                                         | 0-30 Days | 31-60 Days | 61-90 Days | 91-120 Days | 121-150 Dys | 151-180 Dys | 181 Dys-1 Yr | Over 1Yr |
| Budget Year 2024/:<br>2023/24           | 5,555     | 6,668      | 2,967      | (37)        | 2,687       | 2,862       | 47,429       | 193,505  |