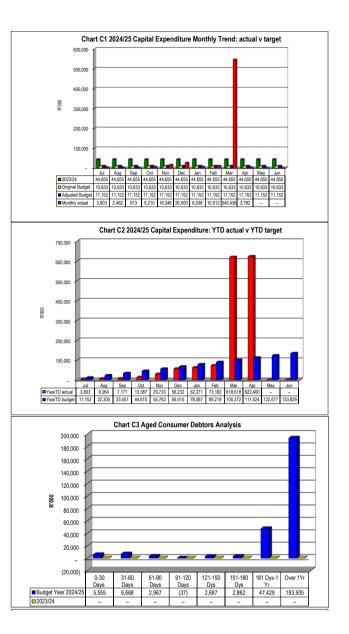

,182        | 89,219        |
| Mar   | 618,618       | 100,372       |
| Apr   | 622,400       | 111,524       |
| May   |               | 122,677       |
| Jun   |               | 133,829       |

| Chart C3 Aged Consumer Debtors Analysis |           |            |            | ]           |             |             |              |          |
|-----------------------------------------|-----------|------------|------------|-------------|-------------|-------------|--------------|----------|
|                                         | 0-30 Days | 31-60 Days | 61-90 Days | 91-120 Days | 121-150 Dys | 151-180 Dys | 181 Dys-1 Yr | Over 1Yr |
| Budget Year 2024/:<br>2023/24           | 5,555     | 6,668      | 2,967      | (37)        | 2,687       | 2,862       | 47,429       | 193,505  |