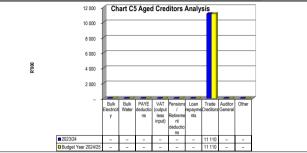

ION VAL | (output les Peri | SIONS / Reul Loan | repaymen rrau | Creditors Additi | or Genera Other |  |
|--------------------|-------------------------|-------|--------------------|------------------|-------------------|---------------|------------------|-----------------|--|
| 2023/24            | -                       | -     | -                  | -                | -                 | -             | 11               | -               |  |
| Budget Year 2024/2 | -                       | -     | -                  | -                | -                 | -             | 11               | -               |  |
|                    |                         |       |                    |                  |                   |               |                  |                 |  |