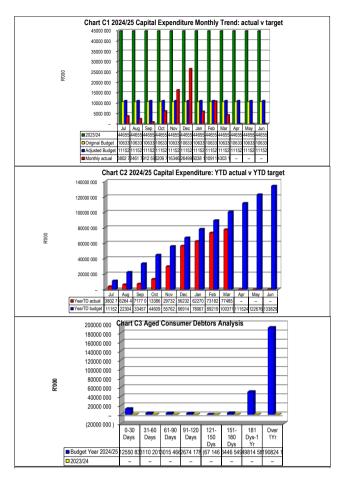

| Jan   | 62 271             | 78 067        |
| Feb   | 73 182             | 89 219        |
| Mar   | 77 485             | 100 372       |
| Apr   |                    | 111 524       |
| May   |                    | 122 677       |
| Jun   |                    | 133 829       |

| Chart C3 Aged      |           |            |            |             |             |             |              |          |
|--------------------|-----------|------------|------------|-------------|-------------|-------------|--------------|----------|
|                    | 0-30 Days | 31-60 Days | 61-90 Days | 91-120 Days | 121-150 Dys | 151-180 Dys | 181 Dys-1 Yr | Over 1Yr |
| Budget Year 2024/2 | 12 551    | 3 110      | 3 015      | 2 674       | (67)        | 3 447       | 49 815       | 190 824  |



## Chart C4 Consumer Debtors (total by Debtor Customer Category)

|                 | 2023/24 | Duuget rear 2024/ |
|-----------------|---------|-------------------|
| Organs of State | 47 734  | 49 211            |
| Commercial      | 42 840  | 44 165            |
| Households      | 159 814 | 164 757           |
|                 |         |                   |

## Chart C5 Aged Creditors Analysis Bulk Flectricity Bulk Water PAYE deduction VAT (output les Pensions / Retir Loan rec

|                    | DUIK Electricity Duik V | rater | PATE DEGUCTION VAL | (output les Peri | SIONS / Reul Loan | repaymen rrau | Creditors Additi | or Genera Other |  |
|--------------------|-------------------------|-------|--------------------|------------------|-------------------|---------------|----