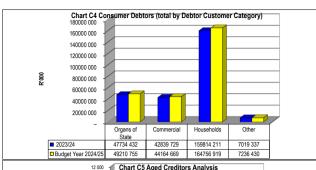

CTION VAL | (output les Peri | SIONS / Reul Loan | repaymen rrau | Creditors Additi | or Genera Other |  |
|--------------------|-------------------------|-------|--------------------|------------------|-------------------|---------------|------------------|-----------------|--|
| 2023/24            | -                       | -     | -                  | -                | -                 | -             | 11               | -               |  |
| Budget Year 2024/2 | -                       | -     | -                  | -                | -                 | -             | 11               | -               |  |
|                    |                         |       |                    |                  |                   |               |                  |                 |  |