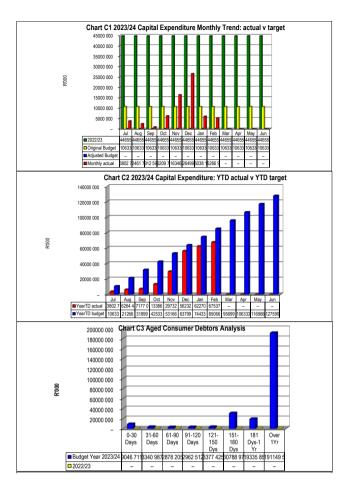

|               | 95 700        |
| Apr   |               | 106 333       |
| May   |               | 116 966       |
| Jun   |               | 127 600       |

| Chart C3 Aged      | Chart C3 Aged Consumer Debtors Analysis |            |            |             |             |             |              |          |
|--------------------|-----------------------------------------|------------|------------|-------------|-------------|-------------|--------------|----------|
|                    | 0-30 Days                               | 31-60 Days | 61-90 Days | 91-120 Days | 121-150 Dys | 151-180 Dys | 181 Dys-1 Yr | Over 1Yr |
| Budget Year 2023/2 | 9 047                                   | 3 341      | 2 878      | 2 963       | 3 377       | 30 789      | 19 336       | 191 150  |



# Chart C4 Consumer Debtors (total by Debtor Customer Category) 2022/23 Budget Year 2023/24 Orange of State 47,407 48,966

| Organs of State | 47 497  | 48 966  |
|-----------------|---------|---------|
| Commercial      | 42 527  | 43 842  |
| Households      | 158 076 | 162 965 |
| Other           | 6 894   | 7 107   |

| Chart C5 Aged Creditors Analysis |                |     |
|----------------------------------|----------------|-----|
| Dully Classicials, Dully Webs    | DAVE deduction | WAT |

|                    | Bulk Electricity Bulk Wa | ater F | AYE deduction VAT | (output les Pen: | sions / Retir Loar | repaymen T | rade Creditors Audit | or Genera Other |  |
|--------------------|--------------------------|--------|-------------------|------------------|--------------------