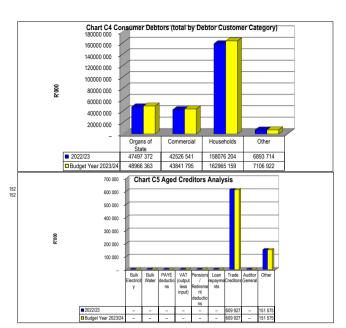

---------|----------------|-----|
| Dully Classicials, Dully Webs    | DAVE deduction | WAT |

|                    | Bulk Electricity Bulk Wa | ater F | AYE deduction VAT | (output les Pen: | sions / Retir Loar | repaymen T | rade Creditors Audit | or Genera Other |  |
|--------------------|--------------------------|--------|-------------------|------------------|--------------------|------------|----------------------|-----------------|--|
| 2022/23            | -                        | -      | -                 | -                | -                  | -          | 610                  | -               |  |
| Budget Year 2023/2 | -                        | -      | -                 | -                | -                  | -          | 610                  | -               |  |