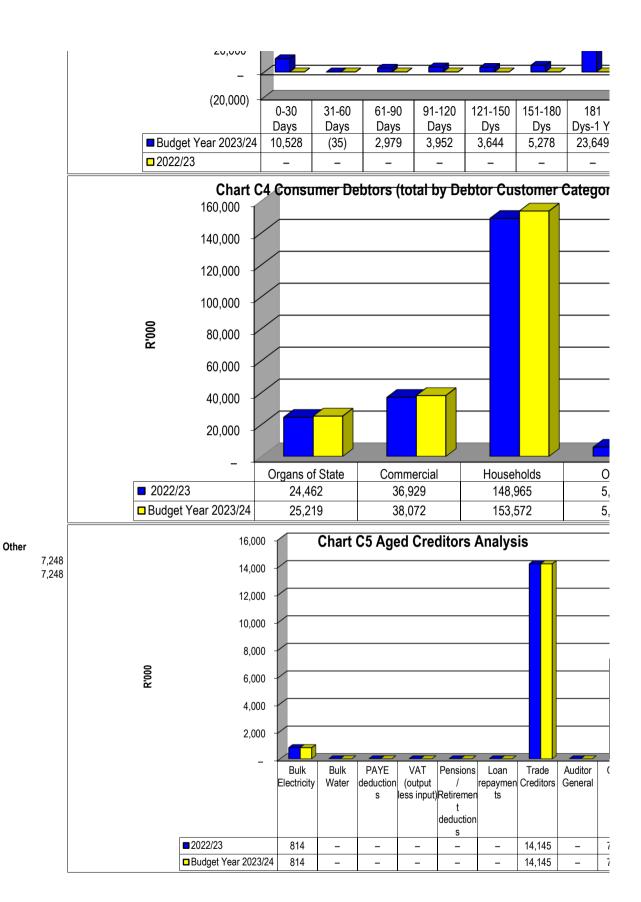

alysis |  |
|----------------------------------|--|
|----------------------------------|--|

|                   | Bulk Electricity Bulk \ | <b>Nater</b> | PAYE deduction VA | T (output les Pens | ions / Retii Loai | n repaymen Tra | ide Creditors Aud | litor Genera |
|-------------------|-------------------------|--------------|-------------------|--------------------|-------------------|----------------|-------------------|--------------|
| 2022/23           | 814                     | -            | -                 | -                  | -                 | -              | 14,145            | -            |
| Budget Year 2023/ | 814                     | _            | _                 | _                  | _                 | _              | 14,145            | _            |