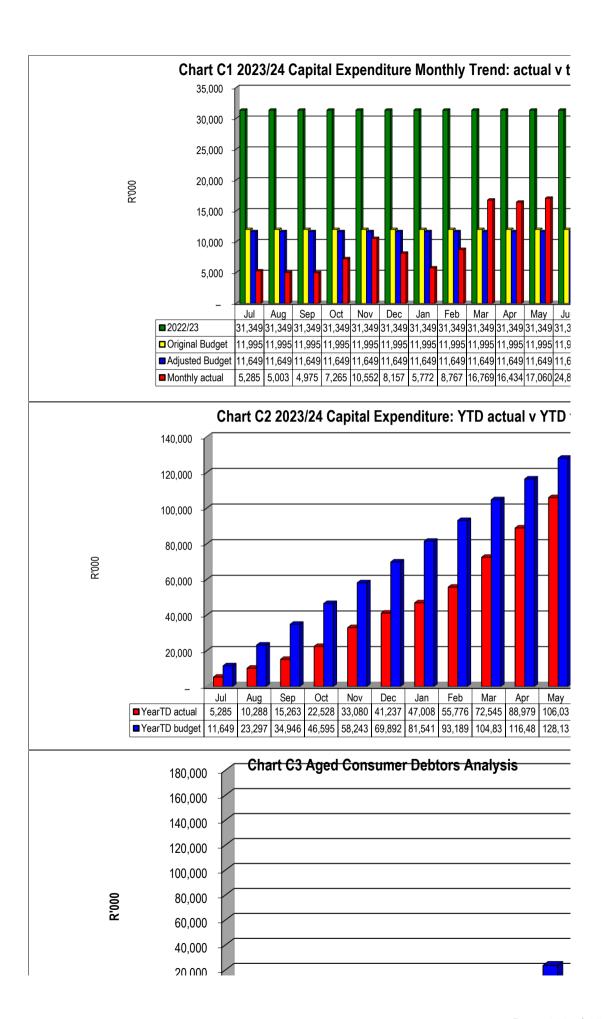

Analysis |  |
|----------------------------------|--|
|----------------------------------|--|

|                   | Bulk Electricity Bulk \ | <b>Nater</b> | PAYE deduction VA | T (output les Pens | ions / Retii Loai | n repaymen Tra | ide Creditors Aud | litor Genera |
|-------------------|-------------------------|--------------|-------------------|--------------------|-------------------|----------------|-------------------|--------------|
| 2022/23           | 814                     | -            | -                 | -                  | -                 | -              | 14,145            | -            |
| Budget Year 2023/ | 814                     | _            | _                 | _                  | _                 | _              | 14,145            | _            |