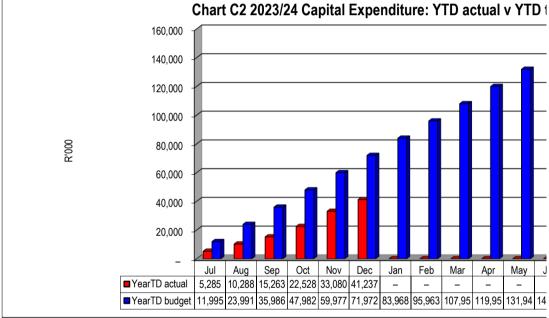

## Municipal In-year reports & supporting tables

mSCOA Version 6.7

Click for Instructions!

Accountability

Transparency

Information & service delivery