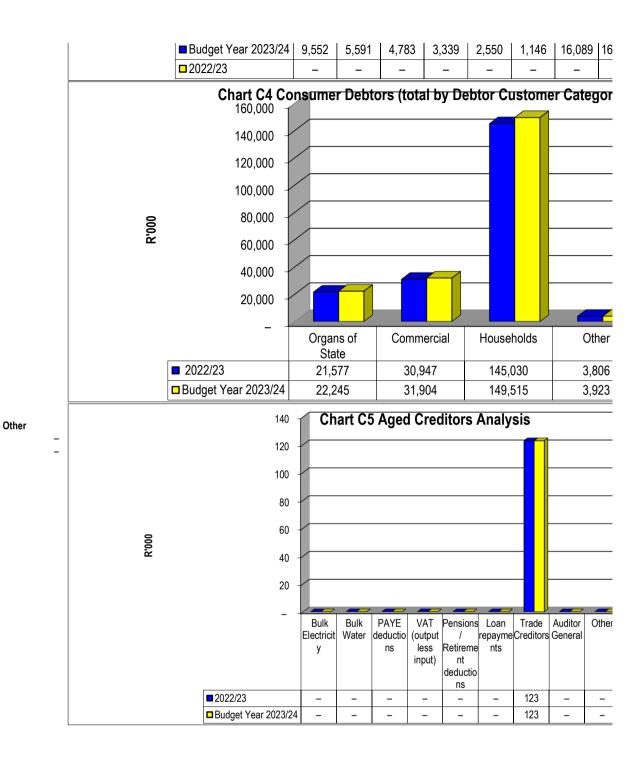

## Municipal In-year reports & supporting tables

mSCOA Version 6.7

Click for Instructions!

Accountability

Transparency

Information & service delivery