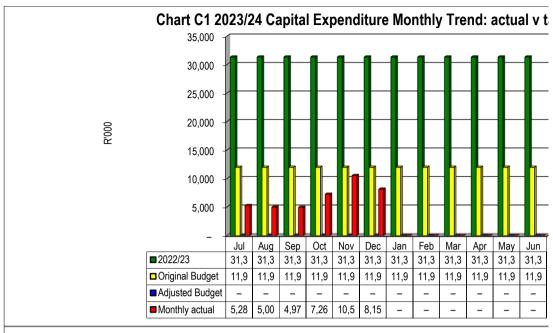

## Municipal In-year reports & supporting tables

mSCOA Version 6.7

Click for Instructions!

Accountability

Transparency

Information & service delivery