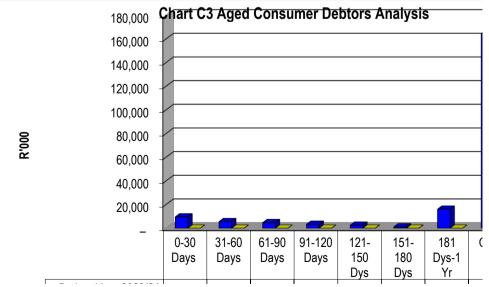

## Municipal In-year reports & supporting tables

mSCOA Version 6.7

Click for Instructions!

Accountability

Transparency

Information & service delivery