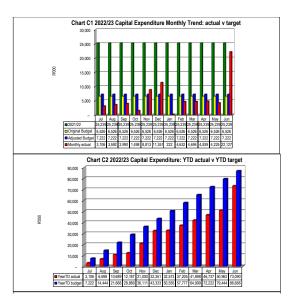

| 36,111        |  |  |  |  |  |  |  |
| Dec      | 32,351                                               | 43,333        |  |  |  |  |  |  |  |
| Jan      | 32,573                                               | 50,555        |  |  |  |  |  |  |  |
| Feb      | 37,205                                               | 57,777        |  |  |  |  |  |  |  |
| Mar      | 41,898                                               | 64,999        |  |  |  |  |  |  |  |
| Apr      | 46,737                                               | 72,222        |  |  |  |  |  |  |  |
| May      | 50,962                                               | 79,444        |  |  |  |  |  |  |  |
| Jun      | 73,090                                               | 86,666        |  |  |  |  |  |  |  |







| 2021/22 | Budget Year 2022/23         |
|---------|-----------------------------|
| 23,992  | 24,734                      |
| 31,172  | 32,136                      |
| 138,996 | 143,295                     |
| 3,173   | 3,271                       |
|         | 23,992<br>31,172<br>138,996 |

| Chart C5 Aged    |                  |            |               |                |                   |               |                 |                      |     |
|------------------|------------------|------------|---------------|----------------|-------------------|---------------|-----------------|----------------------|-----|
|                  | Bulk Electricity | Bulk Water | PAYE deductio | VAT (output le | e Pensions / Reti | Loan repaymer | Trade Creditor: | Auditor Genera Other