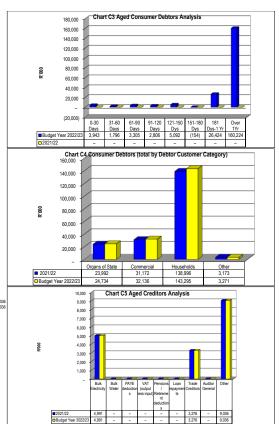

|               |                |                   |               |                 |                      |     |
|------------------|------------------|------------|---------------|----------------|-------------------|---------------|-----------------|----------------------|-----|
|                  | Bulk Electricity | Bulk Water | PAYE deductio | VAT (output le | e Pensions / Reti | Loan repaymer | Trade Creditor: | Auditor Genera Other |     |
| 2021/22          | 4,991            | -          | -             | -              | -                 | -             | 3,276           | -                    | 9,0 |
| Budget Year 2022 | 4,991            | -          | -             | -              | -                 | -             | 3,276           | -                    | 9,0 |