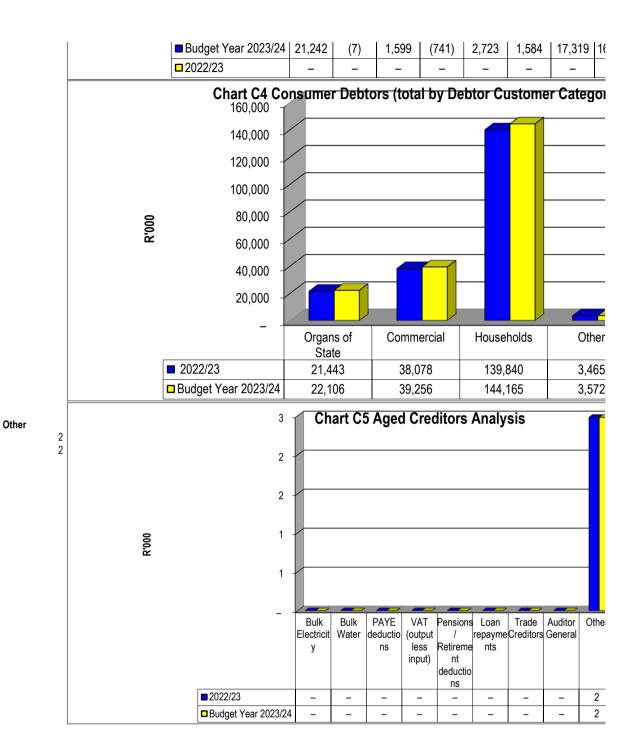

## Municipal In-year reports & supporting table

**Click for Instructions!** 

Accountability

**Transparency** 

Information & service delivery