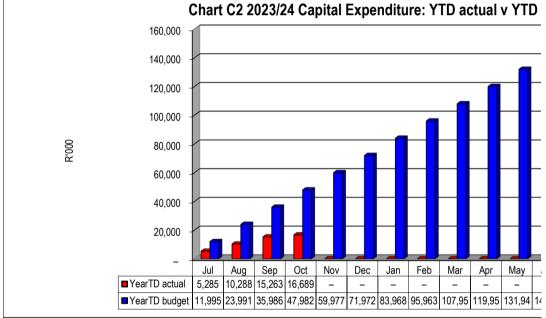

|----------------------------------|----------------|
| DUEL (11/ DUW ( DAVE L L ()      | 3/AT / / / / I |

|                    | Bulk Electricity Bulk \ | Nater | PAYE deduction VAT (output les Pensions / Retin Loan repaymen Trade Creditors Au |   |   |   |   | uditor Genera |
|--------------------|-------------------------|-------|----------------------------------------------------------------------------------|---|---|---|---|---------------|
| 2022/23            | -                       | -     | -                                                                                | _ | - | _ | - | _             |
| Budget Year 2023/2 | _                       | _     | _                                                                                | _ | _ | _ | _ | _             |