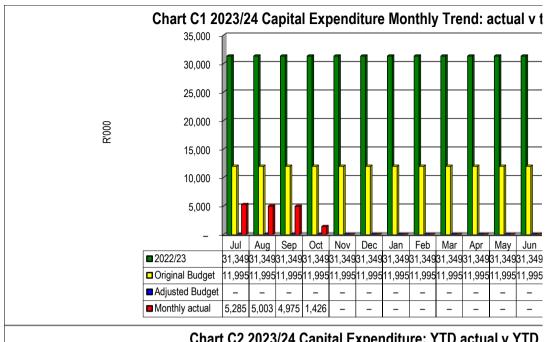

|
|----------------------------------|----------------|
| DUEL (11/ DUW ( DAVE L L ()      | 3/AT / / / / I |

|                    | Bulk Electricity Bulk \ | Nater | PAYE deduction VAT (output les Pensions / Retin Loan repaymen Trade Creditors Au |   |   |   |   | uditor Genera |
|--------------------|-------------------------|-------|----------------------------------------------------------------------------------|---|---|---|---|---------------|
| 2022/23            | -                       | -     | -                                                                                | _ | - | _ | - | _             |
| Budget Year 2023/2 | _                       | _     | _                                                                                | _ | _ | _ | _ | _             |