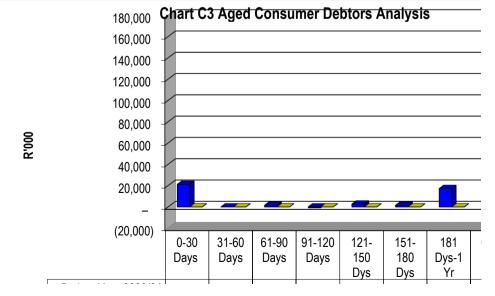

## Municipal In-year reports & supporting table

**Click for Instructions!** 

Accountability

**Transparency** 

Information & service delivery