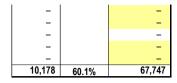

_                |
| -       |         | -                |
|         |         | -                |
| -       |         | -                |
| -       |         | -                |
| (439)   | #DIV/0! | -                |
| (439)   | #DIV/0! | -                |
| -       |         | _                |
| -       |         | -                |
| -       |         | _                |
| -       |         | -                |
| _       |         | _                |
| -       |         | -                |
| -       |         | _                |
| -       |         | -                |
| _       |         | _                |
| -       |         | -                |
|         |         |                  |
| _       |         | _<br>_           |
| 1 1     |         | I                |



ting assets (SC13e) must reconcile to total capital expenditure in Table C5

| Chart C1 2 | 2023/24 Capital Ex | penditure Montl    | hly Trend: actua | al v targe |
|------------|--------------------|--------------------|------------------|------------|
| Month      | 2022/23            | Original Budget Ad | justed BudgeMont | hly actual |
| Jul        | 31,349             | 11,995             | -                | 5,285      |
| Aug        | 31,349             | 11,995             | -                | 5,003      |
| Sep        | 31,349             | 11,995             | _                | 4,975      |
| Oct        | 31,349             | 11,995             | -                | 1,426      |
| Nov        | 31,349             | 11,995             | -                | -          |
| Dec