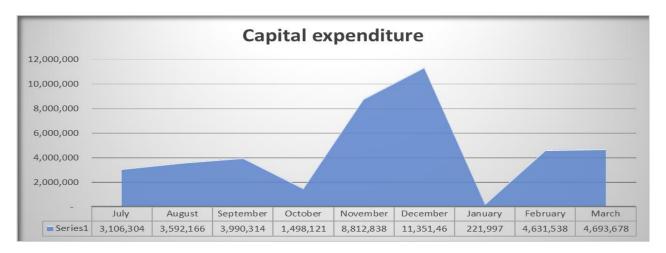

Funding        |        | 30 411             | 78 311             | 85 993                 | 4 694             | 41 898           | 64 495           | (22 596)        | -35%                | 78 311                |

#### **Capital Expenditure Analysis:**

The YTD capital expenditure budget is R 64.5 million against YTD actual Capital expenditure amounted to R 41.9 million resulting in under performance of (35%) on capital expenditure. Variance in capital expenditure were due to technical challenges that were experienced with the implementation of capital projects. (Detail Report on Implementation of Capital Projects below)

#### **Table 4.4**

#### Capital Expenditure from July-March 2023

The table below reflects trend of expenditure for the 3<sup>rd</sup> quarter of the financial year



- Capital grants funded by National Government actual is R22.7 million versus YTD Budget of R24.3million as at March 2023. Variance of R1.3million, MIG projects are on ground with minor delays
- Capital grants funded by Provincial Government actual is R40thousand versus YTD Budget of R660 thousand as at March 2023 variance of 94% reflects an under expenditure on this grant. However, it should be noted that there is a Library Project on ground which will ensure that budget is fully spent at year end.
- Capital grants funded Internally actual is R19.2 million versus YTD Budget of R39.5 million as at March 2023 variance of 51% reflects and under expenditure on this item. However, it should be noted that there are ongoing projects which are in progress in relation to this funding such as DLT