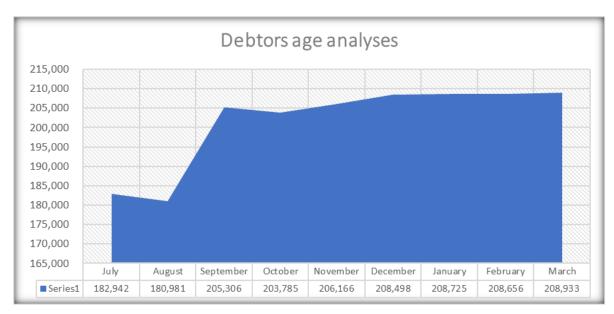

## 1.4 IN- YEAR BUDGET STATEMENT TABLES Table 1

Table C1 below provides a summary of the overall performance of the Municipality

| KZN291 Mandeni - Tabl                    | 2021/22    | ly Budget     | Julemen       | Guillilai      | -              |                |                 |          |           |
|------------------------------------------|------------|---------------|---------------|----------------|----------------|----------------|-----------------|----------|-----------|
|                                          | 2021/22    |               |               |                | Buagett        | ear 2022/2     | 23<br>          |          |           |
| Description                              | Audited    | Original      | Adjusted      | -              |                | YearTD         | YTD             | YTD      | Full Year |
|                                          | Outcome    | Budget        | Budget        | actual         | actual         | budget         | variance        | variance | Forecast  |
| R thousands                              |            |               |               |                |                |                |                 | %        |           |
| Financial Performance                    |            |               |               |                |                |                |                 |          |           |
| Property rates                           | 43 600     | 48 880        | 48 880        | 2 635          | 45 306         | 36 660         | 8 646           | 24%      | 48 880    |
| Service charges                          | 56 776     | 44 328        | 44 328        | 4 032          | 45 999         | 33 246         | 12 754          | 38%      | 44 328    |
| Investment revenue                       | 10 694     | 5 700         | 19 200        | 552            | 13 060         | 14 400         | (1 340)         | -9%      | 5 700     |
| Transfers and subsidies                  | 220 162    | 224 045       | 223 389       | 59 255         | 220 265        | 167 542        | 52 723          | 31%      | 224 045   |
| Other own revenue                        | 10 334     | 5 639         | 8 527         | 894            | 6 773          | 6 395          | 378             | 6%       | 5 639     |
| Total Revenue                            | 244 507    | 200 500       | 244 204       | 67.067         | 224 402        | 050 040        | 70.400          | 000/     | 200 500   |
| (excluding capital                       | 341 567    | 328 592       | 344 324       | 67 367         | 331 403        | 258 243        | 73 160          | 28%      | 328 592   |
| transfers and<br>Employee costs          | 107 713    | 124 828       | 124 828       | 9 162          | 85 258         | 93 621         | (8 363)         | -9%      | 124 828   |
| Remuneration of Counc                    | 13 798     | 14 682        | 14 682        | 1 140          | 10 315         | 11 011         | (696)           |          | 14 682    |
| Depreciation & asset im                  | 35 256     | 33 747        | 33 747        | 2 844          | 24 639         | 25 310         | (671)           |          | 33 747    |
| Finance charges                          | 55 250     | 410           | 410           | 2 044          | 24 039         | 307            | (47)            |          | 410       |
| Inventory consumed and                   | 37 998     | 37 937        | 44 143        | 3 409          | 32 355         | 33 108         | (753)           |          | 37 937    |
| Transfers and subsidies                  | 37 990     | 37 937        | 44 143        | 3 403          | 32 333         | 33 100         | (755)           | -2.70    | 37 937    |
| Other expenditure                        | 111 283    | 150 121       | 153 943       | 11 418         | 93 703         | 115 354        | (21 651)        | -19%     | 150 121   |
| Total Expenditure                        | 306 106    | 361 725       | 371 753       | 27 973         | 246 531        | 278 712        | (32 181)        |          | 361 725   |
| Surplus/(Deficit)                        | 35 461     | (33 133)      |               | 39 394         | 84 872         | (20 469)       | \$              | -515%    | (33 133   |
| Transfers and                            | 45 099     | 38 462        | 39 118        | 782            | 25 787         | 29 338         | (3 552)         | -12%     | 38 462    |
| subsidies - capital                      | 10 000     | 00 102        | 00 110        |                | 20.01          | 20 000         | (0 002)         | 1270     | 00 102    |
| οնτριαθημοιϊστιγάτιστ                    | 80 560     | 5 329         | 11 689        | 40 176         | 110 659        | 8 870          | 101 789         | 1148%    | 5 329     |
| capital transfers &                      | 80 500     | 5 329         | 11 009        | 40 176         | 110 009        | 0 0/0          | 101769          | 1140 /0  | 5 329     |
| the year                                 | 80 560     | 5 329         | 11 689        | 40 176         | 110 659        | 8 870          | 101 789         | 1148%    | 5 329     |
|                                          |            | 0 020         |               |                |                |                |                 |          |           |
| Capital expenditure & f                  | unds sourc | es            |               |                |                |                |                 |          |           |
| Capital expenditure                      | 121 644    | 313 245       | 85 993        | 4 694          | 41 898         | 64 495         | (22 596)        | -35%     | 313 245   |
| Capital transfers recogn                 | 5 762      | 32 693        | 33 307        | 1 388          | 22 721         | 24 981         | (2 259)         | <u> </u> | 32 693    |
|                                          |            |               |               |                |                |                |                 |          |           |
| Borrowing                                | _          | _             | _             | -              | _              | _              | _               |          | _         |
| Internally generated fund                | 24 649     | 45 619        | 52 686        | 3 306          | 19 177         | 39 514         | (20 337)        | -51%     | 45 619    |
| Total sources of capital                 | 30 411     | 78 311        | 85 993        | 4 694          | 41 898         | 64 495         | (22 596)        | -35%     | 78 311    |
| Financial position                       |            |               |               |                |                |                |                 |          |           |
| Financial position  Total current assets | 246 082    | 102 933       | 186 918       |                | 360 297        |                |                 |          | (114 146  |
| Total non current assets                 | 1 974 489  | 678 674       | 625 675       |                | 687 760        |                |                 |          | 860 124   |
| Total current liabilities                | 49 357     | 37 001        | (39 756)      |                | 74 569         |                |                 |          | 37 001    |
| Total non current liabilities            | 18 003     | 27 394        | 22 795        |                | 18 003         |                |                 |          | 27 394    |
| Community wealth/Equi                    | 752 151    | 717 212       | 829 553       |                | 955 485        |                |                 |          | 658 399   |
| Community wealth/Equi                    | 732 131    | 717 212       | 029 333       |                | 900 400        |                |                 |          | 030 399   |
| Cash flows                               |            |               |               |                |                |                |                 |          |           |
| Net cash from (used) or                  | 110 198    | 76 547        | 55 356        | 53 609         | 152 421        | 62 389         | (90 032)        | -144%    | 393 779   |
| Net cash from (used) in                  | 302 868    | (78 311)      |               | (5 326)        | (42 785)       | (65 928)       |                 |          | (313 245  |
| Net cash from (used) fin                 | _          | _             | _             | 28             | 160            | _              | (160)           | _        | (199      |
| Cash/cash e quivalents                   | 413 067    | (1 764)       | (43 536)      | -              | 317 777        | (3 539)        |                 |          | 288 317   |
| D-1-4 0 "'                               |            | 24.22         | 04.00         | 04.400         | 404 455        | 454 405        | 404.5           |          |           |
| Debtors & creditors<br>analysis          | 0-30 Days  | 31-60<br>Days | 61-90<br>Days | 91-120<br>Days | 121-150<br>Dys | 151-180<br>Dys | 181 Dys-1<br>Yr | Over 1Yr | Total     |
| Debtors Age Analysis                     |            | Juyo          | - uy          | _ uyo          | _,,,           | - ,,,          |                 |          |           |
| Total By Income Source                   | 7 037      | 5 665         | 2 541         | (85)           | 2 817          | 2 600          | 31 856          | 156 502  | 208 933   |
| -                                        | 7 037      | 5 005         | 2 341         | (03)           | 2011           | 2 000          | 31030           | 100 002  | 200 300   |
| Creditors Age Analysis                   |            |               |               |                |                |                |                 |          |           |
| Creditors Age Analysis Total Creditors   | 30         | _             | _             | _              | _              | _              | _               | 2        | 32        |