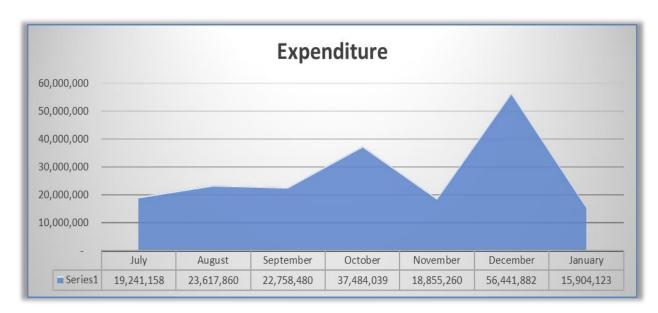

## 1.4 IN- YEAR BUDGET STATEMENT TABLES Table 1

Table C1 below provides a summary of the overall performance of the Municipality

| KZN291 Mandeni - Tabl                    | 2021/22    | ly Budget     | Julemen       | Guillilai      | -              |                |                 |          |           |
|------------------------------------------|------------|---------------|---------------|----------------|----------------|----------------|-----------------|----------|-----------|
|                                          | 2021/22    |               |               |                | Buagett        | ear 2022/2     | 23<br>          |          |           |
| Description                              | Audited    | Original      | Adjusted      | -              |                | YearTD         | YTD             | YTD      | Full Year |
|                                          | Outcome    | Budget        | Budget        | actual         | actual         | budget         | variance        | variance | Forecast  |
| R thousands                              |            |               |               |                |                |                |                 | %        |           |
| Financial Performance                    |            |               |               |                |                |                |                 |          |           |
| Property rates                           | 43 600     | 48 880        | 48 880        | 2 635          | 45 306         | 36 660         | 8 646           | 24%      | 48 880    |
| Service charges                          | 56 776     | 44 328        | 44 328        | 4 032          | 45 999         | 33 246         | 12 754          | 38%      | 44 328    |
| Investment revenue                       | 10 694     | 5 700         | 19 200        | 552            | 13 060         | 14 400         | (1 340)         | -9%      | 5 700     |
| Transfers and subsidies                  | 220 162    | 224 045       | 223 389       | 59 255         | 220 265        | 167 542        | 52 723          | 31%      | 224 045   |
| Other own revenue                        | 10 334     | 5 639         | 8 527         | 894            | 6 773          | 6 395          | 378             | 6%       | 5 639     |
| Total Revenue                            | 244 507    | 200 500       | 244 204       | 67.067         | 224 402        | 050 040        | 70.400          | 000/     | 200 500   |
| (excluding capital                       | 341 567    | 328 592       | 344 324       | 67 367         | 331 403        | 258 243        | 73 160          | 28%      | 328 592   |
| transfers and<br>Employee costs          | 107 713    | 124 828       | 124 828       | 9 162          | 85 258         | 93 621         | (8 363)         | -9%      | 124 828   |
| Remuneration of Counc                    | 13 798     | 14 682        | 14 682        | 1 140          | 10 315         | 11 011         | (696)           |          | 14 682    |
| Depreciation & asset im                  | 35 256     | 33 747        | 33 747        | 2 844          | 24 639         | 25 310         | (671)           |          | 33 747    |
| Finance charges                          | 55 250     | 410           | 410           | 2 044          | 24 039         | 307            | (47)            |          | 410       |
| Inventory consumed and                   | 37 998     | 37 937        | 44 143        | 3 409          | 32 355         | 33 108         | (753)           |          | 37 937    |
| Transfers and subsidies                  | 37 990     | 37 937        | 44 143        | 3 403          | 32 333         | 33 100         | (755)           | -2.70    | 37 937    |
| Other expenditure                        | 111 283    | 150 121       | 153 943       | 11 418         | 93 703         | 115 354        | (21 651)        | -19%     | 150 121   |
| Total Expenditure                        | 306 106    | 361 725       | 371 753       | 27 973         | 246 531        | 278 712        | (32 181)        |          | 361 725   |
| Surplus/(Deficit)                        | 35 461     | (33 133)      |               | 39 394         | 84 872         | (20 469)       | \$              | -515%    | (33 133   |
| Transfers and                            | 45 099     | 38 462        | 39 118        | 782            | 25 787         | 29 338         | (3 552)         | -12%     | 38 462    |
| subsidies - capital                      | 10 000     | 00 102        | 00 110        |                | 20.01          | 20 000         | (0 002)         | 1270     | 00 102    |
| οնτριαθημοιϊστιγάτιστ                    | 80 560     | 5 329         | 11 689        | 40 176         | 110 659        | 8 870          | 101 789         | 1148%    | 5 329     |
| capital transfers &                      | 80 500     | 5 329         | 11 009        | 40 176         | 110 009        | 0 0/0          | 101769          | 1140 /0  | 5 329     |
| the year                                 | 80 560     | 5 329         | 11 689        | 40 176         | 110 659        | 8 870          | 101 789         | 1148%    | 5 329     |
|                                          |            | 0 020         |               |                |                |                |                 |          |           |
| Capital expenditure & f                  | unds sourc | es            |               |                |                |                |                 |          |           |
| Capital expenditure                      | 121 644    | 313 245       | 85 993        | 4 694          | 41 898         | 64 495         | (22 596)        | -35%     | 313 245   |
| Capital transfers recogn                 | 5 762      | 32 693        | 33 307        | 1 388          | 22 721         | 24 981         | (2 259)         | <u> </u> | 32 693    |
|                                          |            |               |               |                |                |                |                 |          |           |
| Borrowing                                | _          | _             | _             | -              | _              | _              | _               |          | _         |
| Internally generated fund                | 24 649     | 45 619        | 52 686        | 3 306          | 19 177         | 39 514         | (20 337)        | -51%     | 45 619    |
| Total sources of capital                 | 30 411     | 78 311        | 85 993        | 4 694          | 41 898         | 64 495         | (22 596)        | -35%     | 78 311    |
| Financial position                       |            |               |               |                |                |                |                 |          |           |
| Financial position  Total current assets | 246 082    | 102 933       | 186 918       |                | 360 297        |                |                 |          | (114 146  |
| Total non current assets                 | 1 974 489  | 678 674       | 625 675       |                | 687 760        |                |                 |          | 860 124   |
| Total current liabilities                | 49 357     | 37 001        | (39 756)      |                | 74 569         |                |                 |          | 37 001    |
| Total non current liabilities            | 18 003     | 27 394        | 22 795        |                | 18 003         |                |                 |          | 27 394    |
| Community wealth/Equi                    | 752 151    | 717 212       | 829 553       |                | 955 485        |                |                 |          | 658 399   |
| Community wealth/Equi                    | 732 131    | 717 212       | 029 333       |                | 900 400        |                |                 |          | 030 399   |
| Cash flows                               |            |               |               |                |                |                |                 |          |           |
| Net cash from (used) or                  | 110 198    | 76 547        | 55 356        | 53 609         | 152 421        | 62 389         | (90 032)        | -144%    | 393 779   |
| Net cash from (used) in                  | 302 868    | (78 311)      |               | (5 326)        | (42 785)       | (65 928)       |                 |          | (313 245  |
| Net cash from (used) fin                 | _          | _             | _             | 28             | 160            | _              | (160)           | _        | (199      |
| Cash/cash e quivalents                   | 413 067    | (1 764)       | (43 536)      | -              | 317 777        | (3 539)        |                 |          | 288 317   |
| D-1-4 0 "'                               |            | 24.22         | 04.00         | 04.400         | 404 455        | 454 405        | 404.5           |          |           |
| Debtors & creditors<br>analysis          | 0-30 Days  | 31-60<br>Days | 61-90<br>Days | 91-120<br>Days | 121-150<br>Dys | 151-180<br>Dys | 181 Dys-1<br>Yr | Over 1Yr | Total     |
| Debtors Age Analysis                     |            | Juyo          | - uy          | _ uyo          | _,,,           | - ,,,          |                 |          |           |
| Total By Income Source                   | 7 037      | 5 665         | 2 541         | (85)           | 2 817          | 2 600          | 31 856          | 156 502  | 208 933   |
| -                                        | 7 037      | 5 005         | 2 341         | (03)           | 2011           | 2 000          | 31030           | 100 002  | 200 300   |
| Creditors Age Analysis                   |            |               |               |                |                |                |                 |          |           |
| Creditors Age Analysis Total Creditors   | 30         | _             | _             | _              | _              | _              | _               | 2        | 32        |