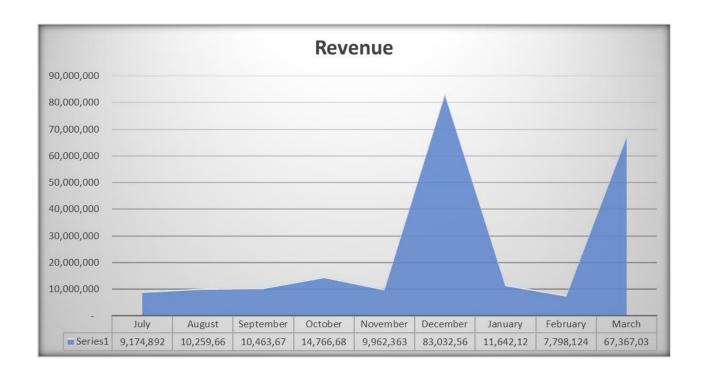

## 1.4 IN- YEAR BUDGET STATEMENT TABLES Table 1

Table C1 below provides a summary of the overall performance of the Municipality

| KZN291 Mandeni - Tabl                    | 2021/22    | ly Budget     | Julemen       | Guillilai      | -              |                |                 |          |           |
|------------------------------------------|------------|---------------|---------------|----------------|----------------|----------------|-----------------|----------|-----------|
|                                          | 2021/22    |               |               |                | Buagett        | ear 2022/2     | 23<br>          |          |           |
| Description                              | Audited    | Original      | Adjusted      | -              |                | YearTD         | YTD             | YTD      | Full Year |
|                                          | Outcome    | Budget        | Budget        | actual         | actual         | budget         | variance        | variance | Forecast  |
| R thousands                              |            |               |               |                |                |                |                 | %        |           |
| Financial Performance                    |            |               |               |                |                |                |                 |          |           |
| Property rates                           | 43 600     | 48 880        | 48 880        | 2 635          | 45 306         | 36 660         | 8 646           | 24%      | 48 880    |
| Service charges                          | 56 776     | 44 328        | 44 328        | 4 032          | 45 999         | 33 246         | 12 754          | 38%      | 44 328    |
| Investment revenue                       | 10 694     | 5 700         | 19 200        | 552            | 13 060         | 14 400         | (1 340)         | -9%      | 5 700     |
| Transfers and subsidies                  | 220 162    | 224 045       | 223 389       | 59 255         | 220 265        | 167 542        | 52 723          | 31%      | 224 045   |
| Other own revenue                        | 10 334     | 5 639         | 8 527         | 894            | 6 773          | 6 395          | 378             | 6%       | 5 639     |
| Total Revenue                            | 244 507    | 200 500       | 244 204       | 67.067         | 224 402        | 050 040        | 70.400          | 000/     | 200 500   |
| (excluding capital                       | 341 567    | 328 592       | 344 324       | 67 367         | 331 403        | 258 243        | 73 160          | 28%      | 328 592   |
| transfers and<br>Employee costs          | 107 713    | 124 828       | 124 828       | 9 162          | 85 258         | 93 621         | (8 363)         | -9%      | 124 828   |
| Remuneration of Counc                    | 13 798     | 14 682        | 14 682        | 1 140          | 10 315         | 11 011         | (696)           |          | 14 682    |
| Depreciation & asset im                  | 35 256     | 33 747        | 33 747        | 2 844          | 24 639         | 25 310         | (671)           |          | 33 747    |
| Finance charges                          | 55 250     | 410           | 410           | 2 044          | 24 039         | 307            | (47)            |          | 410       |
| Inventory consumed and                   | 37 998     | 37 937        | 44 143        | 3 409          | 32 355         | 33 108         | (753)           |          | 37 937    |
| Transfers and subsidies                  | 37 990     | 37 937        | 44 143        | 3 403          | 32 333         | 33 100         | (755)           | -2.70    | 37 937    |
| Other expenditure                        | 111 283    | 150 121       | 153 943       | 11 418         | 93 703         | 115 354        | (21 651)        | -19%     | 150 121   |
| Total Expenditure                        | 306 106    | 361 725       | 371 753       | 27 973         | 246 531        | 278 712        | (32 181)        |          | 361 725   |
| Surplus/(Deficit)                        | 35 461     | (33 133)      |               | 39 394         | 84 872         | (20 469)       | \$              | -515%    | (33 133   |
| Transfers and                            | 45 099     | 38 462        | 39 118        | 782            | 25 787         | 29 338         | (3 552)         | -12%     | 38 462    |
| subsidies - capital                      | 10 000     | 00 102        | 00 110        |                | 20.01          | 20 000         | (0 002)         | 1270     | 00 102    |
| οնτριαθημοιϊστιγάτιστ                    | 80 560     | 5 329         | 11 689        | 40 176         | 110 659        | 8 870          | 101 789         | 1148%    | 5 329     |
| capital transfers &                      | 80 500     | 5 329         | 11 009        | 40 176         | 110 009        | 0 0/0          | 101769          | 1140 /0  | 5 329     |
| the year                                 | 80 560     | 5 329         | 11 689        | 40 176         | 110 659        | 8 870          | 101 789         | 1148%    | 5 329     |
|                                          |            | 0 020         |               |                |                |                |                 |          |           |
| Capital expenditure & f                  | unds sourc | es            |               |                |                |                |                 |          |           |
| Capital expenditure                      | 121 644    | 313 245       | 85 993        | 4 694          | 41 898         | 64 495         | (22 596)        | -35%     | 313 245   |
| Capital transfers recogn                 | 5 762      | 32 693        | 33 307        | 1 388          | 22 721         | 24 981         | (2 259)         | <u> </u> | 32 693    |
|                                          |            |               |               |                |                |                |                 |          |           |
| Borrowing                                | _          | _             | _             | -              | _              | _              | _               |          | _         |
| Internally generated fund                | 24 649     | 45 619        | 52 686        | 3 306          | 19 177         | 39 514         | (20 337)        | -51%     | 45 619    |
| Total sources of capital                 | 30 411     | 78 311        | 85 993        | 4 694          | 41 898         | 64 495         | (22 596)        | -35%     | 78 311    |
| Financial position                       |            |               |               |                |                |                |                 |          |           |
| Financial position  Total current assets | 246 082    | 102 933       | 186 918       |                | 360 297        |                |                 |          | (114 146  |
| Total non current assets                 | 1 974 489  | 678 674       | 625 675       |                | 687 760        |                |                 |          | 860 124   |
| Total current liabilities                | 49 357     | 37 001        | (39 756)      |                | 74 569         |                |                 |          | 37 001    |
| Total non current liabilities            | 18 003     | 27 394        | 22 795        |                | 18 003         |                |                 |          | 27 394    |
| Community wealth/Equi                    | 752 151    | 717 212       | 829 553       |                | 955 485        |                |                 |          | 658 399   |
| Community wealth/Equi                    | 732 131    | 717 212       | 029 333       |                | 900 400        |                |                 |          | 030 399   |
| Cash flows                               |            |               |               |                |                |                |                 |          |           |
| Net cash from (used) or                  | 110 198    | 76 547        | 55 356        | 53 609         | 152 421        | 62 389         | (90 032)        | -144%    | 393 779   |
| Net cash from (used) in                  | 302 868    | (78 311)      |               | (5 326)        | (42 785)       | (65 928)       |                 |          | (313 245  |
| Net cash from (used) fin                 | _          | _             | _             | 28             | 160            | _              | (160)           | _        | (199      |
| Cash/cash e quivalents                   | 413 067    | (1 764)       | (43 536)      | -              | 317 777        | (3 539)        |                 |          | 288 317   |
| D-1-4 0 "'                               |            | 24.22         | 04.00         | 04.400         | 404 455        | 454 405        | 404.5           |          |           |
| Debtors & creditors<br>analysis          | 0-30 Days  | 31-60<br>Days | 61-90<br>Days | 91-120<br>Days | 121-150<br>Dys | 151-180<br>Dys | 181 Dys-1<br>Yr | Over 1Yr | Total     |
| Debtors Age Analysis                     |            | Juyo          | - uy          | _ uyo          | _,,,           | - ,,,          |                 |          |           |
| Total By Income Source                   | 7 037      | 5 665         | 2 541         | (85)           | 2 817          | 2 600          | 31 856          | 156 502  | 208 933   |
| -                                        | 7 037      | 5 005         | 2 341         | (03)           | 2011           | 2 000          | 31030           | 100 002  | 200 300   |
| Creditors Age Analysis                   |            |               |               |                |                |                |                 |          |           |
| Creditors Age Analysis Total Creditors   | 30         | _             | _             | _              | _              | _              | _               | 2        | 32        |