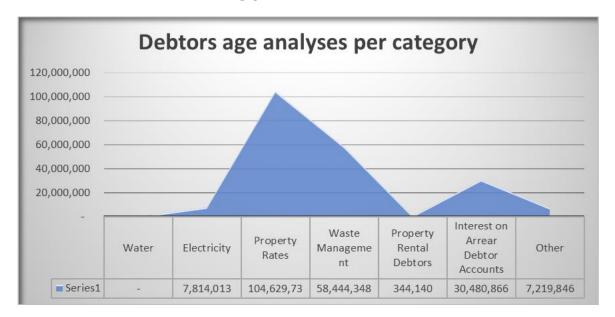

es for more job creation so as to ensure that we are serving the community that can afford to pay for our services.
- We need to ensure that we deal with the low hanging fruits in as far as basic service delivery is concerned. Fix potholes, streetlights, maintain roads clean our town and collect our waste on time.

• It is the above few things that encourage our people to come forward and assist their Municipality when they can see that their Municipality is working for them.

## 2022/23 Debt Collection

- For this financial year, despite the challenges we anticipate to reach our target and collect nothing less than R40 ml
- We are determined and resolute that such shall happen judging from the recent collection trends and our projections.

**Table 8.1** 

Debtors outstanding per Service





The municipal debtors have increased from R208.6 million to R 208.9 million that is from  $1^{\text{st}}$  July 2022 until  $31^{\text{st}}$  March 2023. This increase is dominated by Household debtors of 67.25% and it is followed by business of 16% and Organ of state is 14% compared to another debtors' type.

## .

## Total Outstanding Debtors in days



The information presented in the chart above show an increase in the outstanding debtor's balances from 1<sup>st</sup> July 2022 of R 182.9 million when compared to the current period as at 31<sup>st</sup> March 2023, bringing the total outstanding debtors balance to R 208.9 million.

## **Councilors and Employees in Arrear**

- Debt outstanding on Councilors as at March 2023 is R 197,342.
- Staff Accounts in arrears as at March 2023