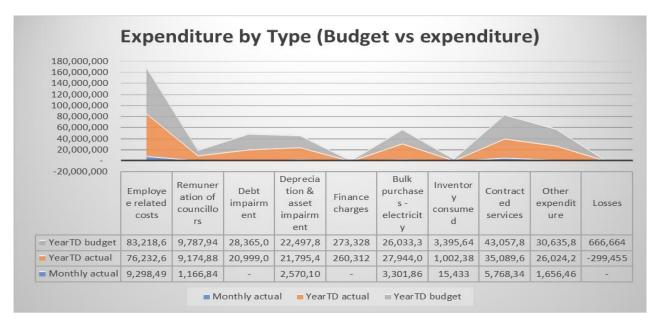

## 1.4 IN- YEAR BUDGET STATEMENT TABLES Table 1

Table C1 below provides a summary of the overall performance of the Municipality

| KZN291 Mandeni - Tabl                    | 2021/22    | ly Budget     | Julemen       | Guillilai      | -              |                |                 |          |           |
|------------------------------------------|------------|---------------|---------------|----------------|----------------|----------------|-----------------|----------|-----------|
|                                          | 2021/22    |               |               |                | Buagett        | ear 2022/2     | 23<br>          |          |           |
| Description                              | Audited    | Original      | Adjusted      | -              |                | YearTD         | YTD             | YTD      | Full Year |
|                                          | Outcome    | Budget        | Budget        | actual         | actual         | budget         | variance        | variance | Forecast  |
| R thousands                              |            |               |               |                |                |                |                 | %        |           |
| Financial Performance                    |            |               |               |                |                |                |                 |          |           |
| Property rates                           | 43 600     | 48 880        | 48 880        | 2 635          | 45 306         | 36 660         | 8 646           | 24%      | 48 880    |
| Service charges                          | 56 776     | 44 328        | 44 328        | 4 032          | 45 999         | 33 246         | 12 754          | 38%      | 44 328    |
| Investment revenue                       | 10 694     | 5 700         | 19 200        | 552            | 13 060         | 14 400         | (1 340)         | -9%      | 5 700     |
| Transfers and subsidies                  | 220 162    | 224 045       | 223 389       | 59 255         | 220 265        | 167 542        | 52 723          | 31%      | 224 045   |
| Other own revenue                        | 10 334     | 5 639         | 8 527         | 894            | 6 773          | 6 395          | 378             | 6%       | 5 639     |
| Total Revenue                            | 244 507    | 200 500       | 244 204       | 67.067         | 224 402        | 050 040        | 70.400          | 000/     | 200 500   |
| (excluding capital                       | 341 567    | 328 592       | 344 324       | 67 367         | 331 403        | 258 243        | 73 160          | 28%      | 328 592   |
| transfers and<br>Employee costs          | 107 713    | 124 828       | 124 828       | 9 162          | 85 258         | 93 621         | (8 363)         | -9%      | 124 828   |
| Remuneration of Counc                    | 13 798     | 14 682        | 14 682        | 1 140          | 10 315         | 11 011         | (696)           |          | 14 682    |
| Depreciation & asset im                  | 35 256     | 33 747        | 33 747        | 2 844          | 24 639         | 25 310         | (671)           |          | 33 747    |
| Finance charges                          | 55 250     | 410           | 410           | 2 044          | 24 039         | 307            | (47)            |          | 410       |
| Inventory consumed and                   | 37 998     | 37 937        | 44 143        | 3 409          | 32 355         | 33 108         | (753)           |          | 37 937    |
| Transfers and subsidies                  | 37 990     | 37 937        | 44 143        | 3 403          | 32 333         | 33 100         | (755)           | -2.70    | 37 937    |
| Other expenditure                        | 111 283    | 150 121       | 153 943       | 11 418         | 93 703         | 115 354        | (21 651)        | -19%     | 150 121   |
| Total Expenditure                        | 306 106    | 361 725       | 371 753       | 27 973         | 246 531        | 278 712        | (32 181)        |          | 361 725   |
| Surplus/(Deficit)                        | 35 461     | (33 133)      |               | 39 394         | 84 872         | (20 469)       | \$              | -515%    | (33 133   |
| Transfers and                            | 45 099     | 38 462        | 39 118        | 782            | 25 787         | 29 338         | (3 552)         | -12%     | 38 462    |
| subsidies - capital                      | 10 000     | 00 102        | 00 110        |                | 20.01          | 20 000         | (0 002)         | 1270     | 00 102    |
| οնτριαθημοιϊστιγάτιστ                    | 80 560     | 5 329         | 11 689        | 40 176         | 110 659        | 8 870          | 101 789         | 1148%    | 5 329     |
| capital transfers &                      | 80 500     | 5 329         | 11 009        | 40 176         | 110 009        | 0 0/0          | 101769          | 1140 /0  | 5 329     |
| the year                                 | 80 560     | 5 329         | 11 689        | 40 176         | 110 659        | 8 870          | 101 789         | 1148%    | 5 329     |
|                                          |            | 0 020         |               |                |                |                |                 |          |           |
| Capital expenditure & f                  | unds sourc | es            |               |                |                |                |                 |          |           |
| Capital expenditure                      | 121 644    | 313 245       | 85 993        | 4 694          | 41 898         | 64 495         | (22 596)        | -35%     | 313 245   |
| Capital transfers recogn                 | 5 762      | 32 693        | 33 307        | 1 388          | 22 721         | 24 981         | (2 259)         | <u> </u> | 32 693    |
|                                          |            |               |               |                |                |                |                 |          |           |
| Borrowing                                | _          | _             | _             | -              | _              | _              | _               |          | _         |
| Internally generated fund                | 24 649     | 45 619        | 52 686        | 3 306          | 19 177         | 39 514         | (20 337)        | -51%     | 45 619    |
| Total sources of capital                 | 30 411     | 78 311        | 85 993        | 4 694          | 41 898         | 64 495         | (22 596)        | -35%     | 78 311    |
| Financial position                       |            |               |               |                |                |                |                 |          |           |
| Financial position  Total current assets | 246 082    | 102 933       | 186 918       |                | 360 297        |                |                 |          | (114 146  |
| Total non current assets                 | 1 974 489  | 678 674       | 625 675       |                | 687 760        |                |                 |          | 860 124   |
| Total current liabilities                | 49 357     | 37 001        | (39 756)      |                | 74 569         |                |                 |          | 37 001    |
| Total non current liabilities            | 18 003     | 27 394        | 22 795        |                | 18 003         |                |                 |          | 27 394    |
| Community wealth/Equi                    | 752 151    | 717 212       | 829 553       |                | 955 485        |                |                 |          | 658 399   |
| Community wealth/Equi                    | 732 131    | 717 212       | 029 333       |                | 900 400        |                |                 |          | 030 399   |
| Cash flows                               |            |               |               |                |                |                |                 |          |           |
| Net cash from (used) or                  | 110 198    | 76 547        | 55 356        | 53 609         | 152 421        | 62 389         | (90 032)        | -144%    | 393 779   |
| Net cash from (used) in                  | 302 868    | (78 311)      |               | (5 326)        | (42 785)       | (65 928)       |                 |          | (313 245  |
| Net cash from (used) fin                 | _          | _             | _             | 28             | 160            | _              | (160)           | _        | (199      |
| Cash/cash e quivalents                   | 413 067    | (1 764)       | (43 536)      | -              | 317 777        | (3 539)        |                 |          | 288 317   |
| D-1-4 0 "'                               |            | 24.22         | 04.00         | 04.400         | 404 455        | 454 405        | 404.5           |          |           |
| Debtors & creditors<br>analysis          | 0-30 Days  | 31-60<br>Days | 61-90<br>Days | 91-120<br>Days | 121-150<br>Dys | 151-180<br>Dys | 181 Dys-1<br>Yr | Over 1Yr | Total     |
| Debtors Age Analysis                     |            | Juyo          | - uy          | _ uyo          | _,,,           | - ,,,          |                 |          |           |
| Total By Income Source                   | 7 037      | 5 665         | 2 541         | (85)           | 2 817          | 2 600          | 31 856          | 156 502  | 208 933   |
| -                                        | 7 037      | 5 005         | 2 341         | (03)           | 2011           | 2 000          | 31030           | 100 002  | 200 300   |
| Creditors Age Analysis                   |            |               |               |                |                |                |                 |          |           |
| Creditors Age Analysis Total Creditors   | 30         | _             | _             | _              | _              | _              | _               | 2        | 32        |

Table 2 Table C2 provides the statement of financial performance by standard classification

| KZN291 Mandeni - Table (     | 52 IVIOI |          | et Statem | ent - Finan |         |           |            |          | tion) - Q3 | Inird     |
|------------------------------|----------|----------|-----------|-------------|---------|-----------|------------|----------|------------|-----------|
|                              |          | 2021/22  |           | ·           |         | Budget Ye | ear 2022/2 | 3        |            |           |
|                              |          |          |           |             |         |           |            |          |            |           |
| Description                  | Ref      | Audite d | Original  | Adjusted    | Monthly | YearTD    | YearTD     | YTD      | YTD        | Full Year |
|                              |          | Outcome  | Budget    | Budget      | actual  | actual    | budget     | variance | variance   | Forecas   |
|                              |          |          |           |             |         |           |            |          |            |           |
| R thousands                  | 1        |          |           |             |         |           |            |          | %          |           |
| Revenue - Functional         |          |          |           |             |         |           |            |          |            |           |
| Governance and adminis       | stration | 273 272  | 272 442   | 286 954     | 62 830  | 276 329   | 215 215    | 61 114   | 28%        | 272 442   |
| Executive and council        |          |          | 7 806     | 7 806       | _       | _         | 5 855      | (5 855)  |            | 7 806     |
| Finance and administration   | on       | 273 272  | 264 636   | 279 148     | 62 830  | 276 329   | 209 361    | 66 969   | 32%        | 264 636   |
| Internal audit               | 011      | _        | _         | _           | -       | _         | _          | -        | 0270       |           |
| Community and public s       | afety    | 6 070    | 4 643     | 4 643       | 284     | 2 500     | 3 482      | (982)    | -28%       | 4 643     |
| Community and social se      |          | 4 421    | 4 643     | 4 643       | 284     | 2 500     | 3 482      | (982)    | -28%       | 4 643     |
| Sport and recreation         | IVICES   | 1 649    | - 4 043   | - 4 043     | _       | 2 300     | 3 402      | (302)    | -2070      | 4 040     |
| Public safety                |          | 1043     | _         |             | _       | _         | _          |          |            | _         |
| Housing                      |          |          | _         |             | _       | _         | _          |          |            | _         |
| _                            |          |          |           |             |         | _         | _          |          |            |           |
| Health                       | antal -  | 40 702   | 44 548    |             |         |           | 24 040     |          | 110/       | 44 5 40   |
| Economic and environm        |          |          |           | 46 425      | 992     | 30 986    | 34 818     | (3 833)  | -11%       | 44 548    |
| Planning and developmen      | nt       | 46 731   | 43 589    | 44 266      | 927     | 30 514    | 33 199     | (2 685)  |            | 43 589    |
| Road transport               |          | 1 992    | 959       | 2 159       | 65      | 472       | 1 619      | (1 147)  | -71%       | 959       |
| Environmental protection     |          |          |           |             |         | -         |            | -        | 000/       |           |
| Trading services             |          | 58 601   | 45 420    | 45 420      | 4 043   | 47 375    | 34 065     | 13 309   | 39%        | 45 420    |
| Energy sources               |          | 46 103   | 36 068    | 36 068      | 3 177   | 37 595    | 27 051     | 10 544   | 39%        | 36 068    |
| Water management             |          |          | _         |             | -       | -         | _          |          |            | _         |
| Waste water manageme         | nt       |          | _         |             | _       |           |            |          |            | _         |
| Waste management             |          | 12 498   | 9 353     | 9 353       | 866     | 9 780     | 7 015      | 2 766    | 39%        | 9 353     |
| Other                        | 4        | _        | _         | _           | -       | -         | -          | _        |            | -         |
| Total Revenue - Function     | 2        | 386 666  | 367 054   | 383 442     | 68 149  | 357 190   | 287 581    | 69 608   | 24%        | 367 054   |
|                              |          |          |           |             |         |           |            |          |            |           |
| Expenditure - Functional     |          |          |           |             |         |           |            |          |            |           |
| Governance and adminis       | stration | 150 187  | 187 729   | 192 855     | 11 034  | 126 052   | 144 538    | (18 486) | -13%       | 187 729   |
| Executive and council        |          | 43 112   | 52 611    | 55 072      | 4 151   | 40 561    | 41 304     | (743)    |            | 52 611    |
| Finance and administration   | on       | 107 076  | 135 119   | 137 783     | 6 884   | 85 491    | 103 234    | (17 743) |            | 135 119   |
| Internal audit               | 011      | -        | -         | -           | _       | -         | -          | - (      | 1170       | -         |
| Community and public s       | afety    | 34 617   | 36 843    | 36 399      | 2 961   | 24 636    | 27 300     | (2 664)  | -10%       | 36 843    |
| Community and social se      |          | 22 685   | 25 878    | 24 369      | 2 500   | 18 347    | 18 277     | 70       | 0%         | 25 878    |
| Sport and recreation         | IVICCS   | 11 517   | 9 873     | 10 938      | 461     | 6 270     | 8 203      | (1 933)  |            | 9 873     |
| Public safety                |          | 399      | 1 073     | 1 073       | -       | 0210      | 804        | (804)    |            | 1 073     |
| Housing                      |          | 16       | 20        | 20          | _       | 18        | 15         | 3        | 23%        | 20        |
| Health                       |          | 10       |           |             | _       | -         | -          | _        | 23/0       | 20        |
|                              |          | 6E E00   |           |             |         |           |            |          | 200/       | 79 416    |
| Economic and environm        |          |          | 79 416    | 79 505      | 5 630   | 47 791    | 59 629     | (11 837) |            |           |
| Planning and developmen      | nt       | 15 904   | 23 148    | 22 974      | 1 571   | 12 538    | 17 230     |          |            | 23 148    |
| Road transport               |          | 46 432   | 52 589    | 52 852      | 3 804   | 32 973    | 39 639     | (6 666)  | -17%       | 52 589    |
| Environmental protection     |          | 3 164    | 3 680     | 3 680       | 255     | 2 280     | 2 760      | (480)    | -17%       | 3 680     |
| Trading services             |          | 55 802   | 57 736    | 62 994      | 8 347   | 48 052    | 47 245     | 807      | 2%         | 57 736    |
| Energy sources               |          | 45 697   | 45 688    | 49 768      | 7 447   | 40 369    | 37 326     | 3 043    | 8%         | 45 688    |
| Water management             |          |          |           |             | _       |           |            |          |            |           |
| Waste water management       |          |          | 2 800     | 2 800       | 226     | 1 997     | 2 100      | (103)    | -5%        | 2 800     |
| Waste management             |          | 10 105   | 9 248     | 10 426      | 674     | 5 685     | 7 819      | (2 134)  | -27%       | 9 248     |
| Other                        |          | _        | _         | -           | _       | _         | _          | -        |            | _         |
| Total Expenditure - Func     | 3        | 306 106  | 361 725   | 371 753     | 27 973  | 246 531   | 278 712    | (32 181) | -12%       | 361 725   |
| Surplus/ (Deficit) for the y | ear      | 80 560   | 5 329     | 11 689      | 40 176  | 110 659   | 8 870      | 101 789  | 1148%      | 5 329     |