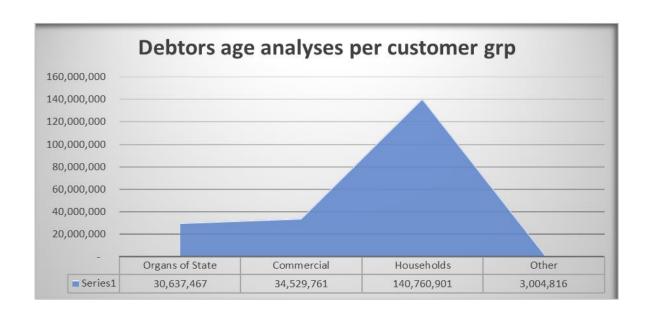

for more job creation so as to ensure that we are serving the community that can afford to pay for our services.
- We need to ensure that we deal with the low hanging fruits in as far as basic service delivery is concerned. Fix potholes, streetlights, maintain roads clean our town and collect our waste on time.

• It is the above few things that encourage our people to come forward and assist their Municipality when they can see that their Municipality is working for them.

## 2022/23 Debt Collection

- For this financial year, despite the challenges we anticipate to reach our target and collect nothing less than R40 ml
- We are determined and resolute that such shall happen judging from the recent collection trends and our projections.

**Table 8.1** 

Debtors outstanding per Service





The municipal debtors have increased from R208.6 million to R 208.9 million that is from  $1^{\text{st}}$  July 2022 until  $31^{\text{st}}$  March 2023. This increase is dominated by Household debtors of 67.25% and it is followed by business of 16% and Organ of state is 14% compared to another debtors' type.

## .

## Total Outstanding Debtors in days



The information presented in the chart above show an increase in the outstanding debtor's balances from 1<sup>st</sup> July 2022 of R 182.9 million when compared to the current period as at 31<sup>st</sup> March 2023, bringing the total outstanding debtors balance to R 208.9 million.

## **Councilors and Employees in Arrear**

- Debt outstanding on Councilors as at March 2023 is R 197,342.
- Staff Accounts in arrears as at March 2023 is