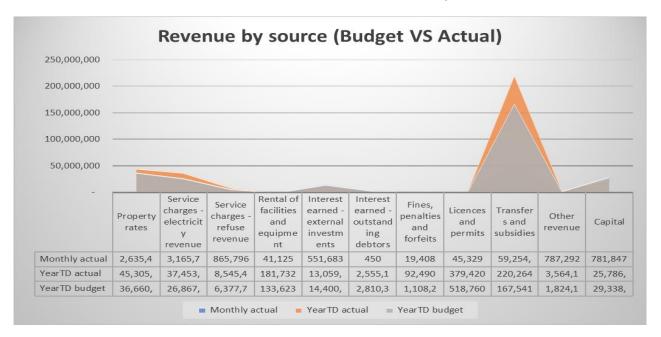

## 1.4 IN- YEAR BUDGET STATEMENT TABLES Table 1

Table C1 below provides a summary of the overall performance of the Municipality

| KZN291 Mandeni - Tabl                    | 2021/22    | ly Budget     | Julemen       | Guillilai      | -              |                |                 |          |           |
|------------------------------------------|------------|---------------|---------------|----------------|----------------|----------------|-----------------|----------|-----------|
|                                          | 2021/22    |               |               |                | Buagett        | ear 2022/2     | 23<br>          |          |           |
| Description                              | Audited    | Original      | Adjusted      | -              |                | YearTD         | YTD             | YTD      | Full Year |
|                                          | Outcome    | Budget        | Budget        | actual         | actual         | budget         | variance        | variance | Forecast  |
| R thousands                              |            |               |               |                |                |                |                 | %        |           |
| Financial Performance                    |            |               |               |                |                |                |                 |          |           |
| Property rates                           | 43 600     | 48 880        | 48 880        | 2 635          | 45 306         | 36 660         | 8 646           | 24%      | 48 880    |
| Service charges                          | 56 776     | 44 328        | 44 328        | 4 032          | 45 999         | 33 246         | 12 754          | 38%      | 44 328    |
| Investment revenue                       | 10 694     | 5 700         | 19 200        | 552            | 13 060         | 14 400         | (1 340)         | -9%      | 5 700     |
| Transfers and subsidies                  | 220 162    | 224 045       | 223 389       | 59 255         | 220 265        | 167 542        | 52 723          | 31%      | 224 045   |
| Other own revenue                        | 10 334     | 5 639         | 8 527         | 894            | 6 773          | 6 395          | 378             | 6%       | 5 639     |
| Total Revenue                            | 244 507    | 200 500       | 244 204       | 67.067         | 224 402        | 050 040        | 70.400          | 000/     | 200 500   |
| (excluding capital                       | 341 567    | 328 592       | 344 324       | 67 367         | 331 403        | 258 243        | 73 160          | 28%      | 328 592   |
| transfers and<br>Employee costs          | 107 713    | 124 828       | 124 828       | 9 162          | 85 258         | 93 621         | (8 363)         | -9%      | 124 828   |
| Remuneration of Counc                    | 13 798     | 14 682        | 14 682        | 1 140          | 10 315         | 11 011         | (696)           |          | 14 682    |
| Depreciation & asset im                  | 35 256     | 33 747        | 33 747        | 2 844          | 24 639         | 25 310         | (671)           |          | 33 747    |
| Finance charges                          | 55 250     | 410           | 410           | 2 044          | 24 039         | 307            | (47)            |          | 410       |
| Inventory consumed and                   | 37 998     | 37 937        | 44 143        | 3 409          | 32 355         | 33 108         | (753)           |          | 37 937    |
| Transfers and subsidies                  | 37 990     | 37 937        | 44 143        | 3 403          | 32 333         | 33 100         | (755)           | -2.70    | 37 937    |
| Other expenditure                        | 111 283    | 150 121       | 153 943       | 11 418         | 93 703         | 115 354        | (21 651)        | -19%     | 150 121   |
| Total Expenditure                        | 306 106    | 361 725       | 371 753       | 27 973         | 246 531        | 278 712        | (32 181)        |          | 361 725   |
| Surplus/(Deficit)                        | 35 461     | (33 133)      |               | 39 394         | 84 872         | (20 469)       | \$              | -515%    | (33 133   |
| Transfers and                            | 45 099     | 38 462        | 39 118        | 782            | 25 787         | 29 338         | (3 552)         | -12%     | 38 462    |
| subsidies - capital                      | 10 000     | 00 102        | 00 110        |                | 20.01          | 20 000         | (0 002)         | 1270     | 00 102    |
| οնτριαθημοιϊστιγάτιστ                    | 80 560     | 5 329         | 11 689        | 40 176         | 110 659        | 8 870          | 101 789         | 1148%    | 5 329     |
| capital transfers &                      | 80 500     | 5 329         | 11 009        | 40 176         | 110 009        | 0 0/0          | 101769          | 1140 /0  | 5 329     |
| the year                                 | 80 560     | 5 329         | 11 689        | 40 176         | 110 659        | 8 870          | 101 789         | 1148%    | 5 329     |
|                                          |            | 0 020         |               |                |                |                |                 |          |           |
| Capital expenditure & f                  | unds sourc | es            |               |                |                |                |                 |          |           |
| Capital expenditure                      | 121 644    | 313 245       | 85 993        | 4 694          | 41 898         | 64 495         | (22 596)        | -35%     | 313 245   |
| Capital transfers recogn                 | 5 762      | 32 693        | 33 307        | 1 388          | 22 721         | 24 981         | (2 259)         | <u> </u> | 32 693    |
|                                          |            |               |               |                |                |                |                 |          |           |
| Borrowing                                | _          | _             | _             | -              | _              | _              | _               |          | _         |
| Internally generated fund                | 24 649     | 45 619        | 52 686        | 3 306          | 19 177         | 39 514         | (20 337)        | -51%     | 45 619    |
| Total sources of capital                 | 30 411     | 78 311        | 85 993        | 4 694          | 41 898         | 64 495         | (22 596)        | -35%     | 78 311    |
| Financial position                       |            |               |               |                |                |                |                 |          |           |
| Financial position  Total current assets | 246 082    | 102 933       | 186 918       |                | 360 297        |                |                 |          | (114 146  |
| Total non current assets                 | 1 974 489  | 678 674       | 625 675       |                | 687 760        |                |                 |          | 860 124   |
| Total current liabilities                | 49 357     | 37 001        | (39 756)      |                | 74 569         |                |                 |          | 37 001    |
| Total non current liabilities            | 18 003     | 27 394        | 22 795        |                | 18 003         |                |                 |          | 27 394    |
| Community wealth/Equi                    | 752 151    | 717 212       | 829 553       |                | 955 485        |                |                 |          | 658 399   |
| Community wealth/Equi                    | 732 131    | 717 212       | 029 333       |                | 900 400        |                |                 |          | 030 399   |
| Cash flows                               |            |               |               |                |                |                |                 |          |           |
| Net cash from (used) or                  | 110 198    | 76 547        | 55 356        | 53 609         | 152 421        | 62 389         | (90 032)        | -144%    | 393 779   |
| Net cash from (used) in                  | 302 868    | (78 311)      |               | (5 326)        | (42 785)       | (65 928)       |                 |          | (313 245  |
| Net cash from (used) fin                 | _          | _             | _             | 28             | 160            | _              | (160)           | _        | (199      |
| Cash/cash e quivalents                   | 413 067    | (1 764)       | (43 536)      | -              | 317 777        | (3 539)        |                 |          | 288 317   |
| D-1-4 0 "'                               |            | 24.22         | 04.00         | 04.400         | 404 455        | 454 405        | 404.5           |          |           |
| Debtors & creditors<br>analysis          | 0-30 Days  | 31-60<br>Days | 61-90<br>Days | 91-120<br>Days | 121-150<br>Dys | 151-180<br>Dys | 181 Dys-1<br>Yr | Over 1Yr | Total     |
| Debtors Age Analysis                     |            | Juyo          | - uy          | _ uyo          | _,,,           | - ,,,          |                 |          |           |
| Total By Income Source                   | 7 037      | 5 665         | 2 541         | (85)           | 2 817          | 2 600          | 31 856          | 156 502  | 208 933   |
| -                                        | 7 037      | 5 005         | 2 341         | (03)           | 2011           | 2 000          | 31030           | 100 002  | 200 300   |
| Creditors Age Analysis                   |            |               |               |                |                |                |                 |          |           |
| Creditors Age Analysis Total Creditors   | 30         | _             | _             | _              | _              | _              | _               | 2        | 32        |

Table 2 Table C2 provides the statement of financial performance by standard classification

| KZN291 Mandeni - Table (     | 52 IVIOI |          | et Statem | ent - Finan |         |           |            |          | tion) - Q3 | Inird     |
|------------------------------|----------|----------|-----------|-------------|---------|-----------|------------|----------|------------|-----------|
|                              |          | 2021/22  |           | ·           |         | Budget Ye | ear 2022/2 | 3        |            |           |
|                              |          |          |           |             |         |           |            |          |            |           |
| Description                  | Ref      | Audite d | Original  | Adjusted    | Monthly | YearTD    | YearTD     | YTD      | YTD        | Full Year |
|                              |          | Outcome  | Budget    | Budget      | actual  | actual    | budget     | variance | variance   | Forecas   |
|                              |          |          |           |             |         |           |            |          |            |           |
| R thousands                  | 1        |          |           |             |         |           |            |          | %          |           |
| Revenue - Functional         |          |          |           |             |         |           |            |          |            |           |
| Governance and adminis       | stration | 273 272  | 272 442   | 286 954     | 62 830  | 276 329   | 215 215    | 61 114   | 28%        | 272 442   |
| Executive and council        |          |          | 7 806     | 7 806       | _       | _         | 5 855      | (5 855)  |            | 7 806     |
| Finance and administration   | on       | 273 272  | 264 636   | 279 148     | 62 830  | 276 329   | 209 361    | 66 969   | 32%        | 264 636   |
| Internal audit               | 011      | _        | _         | _           | -       | _         | _          | -        | 0270       |           |
| Community and public s       | afety    | 6 070    | 4 643     | 4 643       | 284     | 2 500     | 3 482      | (982)    | -28%       | 4 643     |
| Community and social se      |          | 4 421    | 4 643     | 4 643       | 284     | 2 500     | 3 482      | (982)    | -28%       | 4 643     |
| Sport and recreation         | IVICES   | 1 649    | - 4 043   | - 4 043     | _       | 2 300     | 3 402      | (302)    | -2070      | 4 040     |
| Public safety                |          | 1043     | _         |             | _       | _         | _          |          |            | _         |
| Housing                      |          |          | _         |             | _       | _         | _          |          |            | _         |
| _                            |          |          |           |             |         | _         | _          |          |            |           |
| Health                       | antal -  | 40 702   | 44 548    |             |         |           | 24 040     |          | 110/       | 44 5 40   |
| Economic and environm        |          |          |           | 46 425      | 992     | 30 986    | 34 818     | (3 833)  | -11%       | 44 548    |
| Planning and developmen      | nt       | 46 731   | 43 589    | 44 266      | 927     | 30 514    | 33 199     | (2 685)  |            | 43 589    |
| Road transport               |          | 1 992    | 959       | 2 159       | 65      | 472       | 1 619      | (1 147)  | -71%       | 959       |
| Environmental protection     |          |          |           |             |         | -         |            | -        | 000/       |           |
| Trading services             |          | 58 601   | 45 420    | 45 420      | 4 043   | 47 375    | 34 065     | 13 309   | 39%        | 45 420    |
| Energy sources               |          | 46 103   | 36 068    | 36 068      | 3 177   | 37 595    | 27 051     | 10 544   | 39%        | 36 068    |
| Water management             |          |          | _         |             | -       | -         | _          |          |            | _         |
| Waste water manageme         | nt       |          | _         |             | _       |           |            |          |            | _         |
| Waste management             |          | 12 498   | 9 353     | 9 353       | 866     | 9 780     | 7 015      | 2 766    | 39%        | 9 353     |
| Other                        | 4        | _        | _         | _           | -       | -         | -          | _        |            | -         |
| Total Revenue - Function     | 2        | 386 666  | 367 054   | 383 442     | 68 149  | 357 190   | 287 581    | 69 608   | 24%        | 367 054   |
|                              |          |          |           |             |         |           |            |          |            |           |
| Expenditure - Functional     |          |          |           |             |         |           |            |          |            |           |
| Governance and adminis       | stration | 150 187  | 187 729   | 192 855     | 11 034  | 126 052   | 144 538    | (18 486) | -13%       | 187 729   |
| Executive and council        |          | 43 112   | 52 611    | 55 072      | 4 151   | 40 561    | 41 304     | (743)    |            | 52 611    |
| Finance and administration   | on       | 107 076  | 135 119   | 137 783     | 6 884   | 85 491    | 103 234    | (17 743) |            | 135 119   |
| Internal audit               | 011      | -        | -         | -           | _       | -         | -          | - (      | 1170       | -         |
| Community and public s       | afety    | 34 617   | 36 843    | 36 399      | 2 961   | 24 636    | 27 300     | (2 664)  | -10%       | 36 843    |
| Community and social se      |          | 22 685   | 25 878    | 24 369      | 2 500   | 18 347    | 18 277     | 70       | 0%         | 25 878    |
| Sport and recreation         | IVICCS   | 11 517   | 9 873     | 10 938      | 461     | 6 270     | 8 203      | (1 933)  |            | 9 873     |
| Public safety                |          | 399      | 1 073     | 1 073       | -       | 0210      | 804        | (804)    |            | 1 073     |
| Housing                      |          | 16       | 20        | 20          | _       | 18        | 15         | 3        | 23%        | 20        |
| Health                       |          | 10       |           |             | _       | -         | -          | _        | 23/0       | 20        |
|                              |          | 6E E00   |           |             |         |           |            |          | 200/       | 79 416    |
| Economic and environm        |          |          | 79 416    | 79 505      | 5 630   | 47 791    | 59 629     | (11 837) |            |           |
| Planning and developmen      | nt       | 15 904   | 23 148    | 22 974      | 1 571   | 12 538    | 17 230     |          |            | 23 148    |
| Road transport               |          | 46 432   | 52 589    | 52 852      | 3 804   | 32 973    | 39 639     | (6 666)  | -17%       | 52 589    |
| Environmental protection     |          | 3 164    | 3 680     | 3 680       | 255     | 2 280     | 2 760      | (480)    | -17%       | 3 680     |
| Trading services             |          | 55 802   | 57 736    | 62 994      | 8 347   | 48 052    | 47 245     | 807      | 2%         | 57 736    |
| Energy sources               |          | 45 697   | 45 688    | 49 768      | 7 447   | 40 369    | 37 326     | 3 043    | 8%         | 45 688    |
| Water management             |          |          |           |             | _       |           |            |          |            |           |
| Waste water management       |          |          | 2 800     | 2 800       | 226     | 1 997     | 2 100      | (103)    | -5%        | 2 800     |
| Waste management             |          | 10 105   | 9 248     | 10 426      | 674     | 5 685     | 7 819      | (2 134)  | -27%       | 9 248     |
| Other                        |          | _        | _         | -           | _       | _         | _          | -        |            | _         |
| Total Expenditure - Func     | 3        | 306 106  | 361 725   | 371 753     | 27 973  | 246 531   | 278 712    | (32 181) | -12%       | 361 725   |
| Surplus/ (Deficit) for the y | ear      | 80 560   | 5 329     | 11 689      | 40 176  | 110 659   | 8 870      | 101 789  | 1148%      | 5 329     |