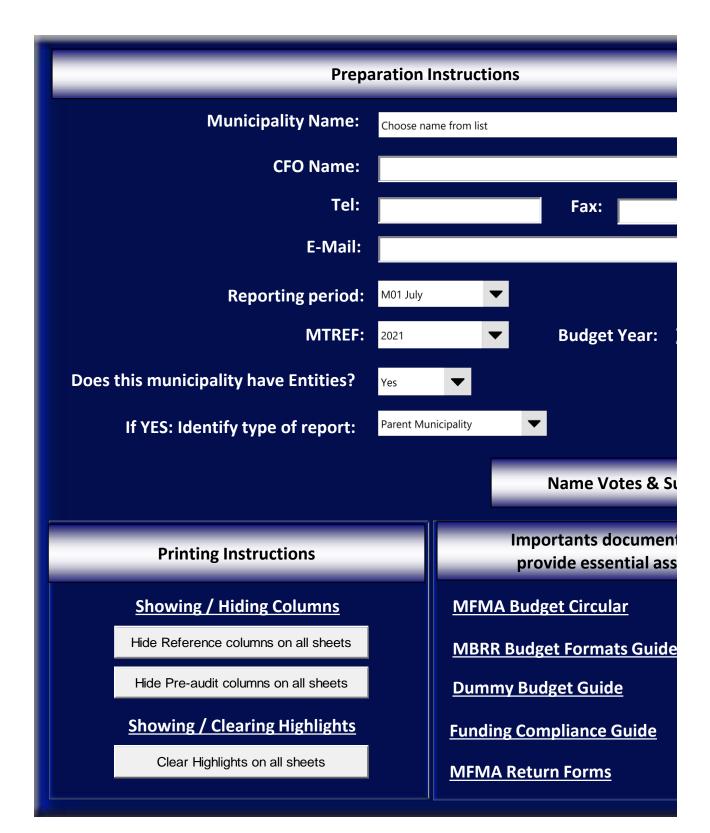

# Municipal In-year reports & supporting table

**Click for Instructions!** 

Accountability

Transparency

Information & service delivery