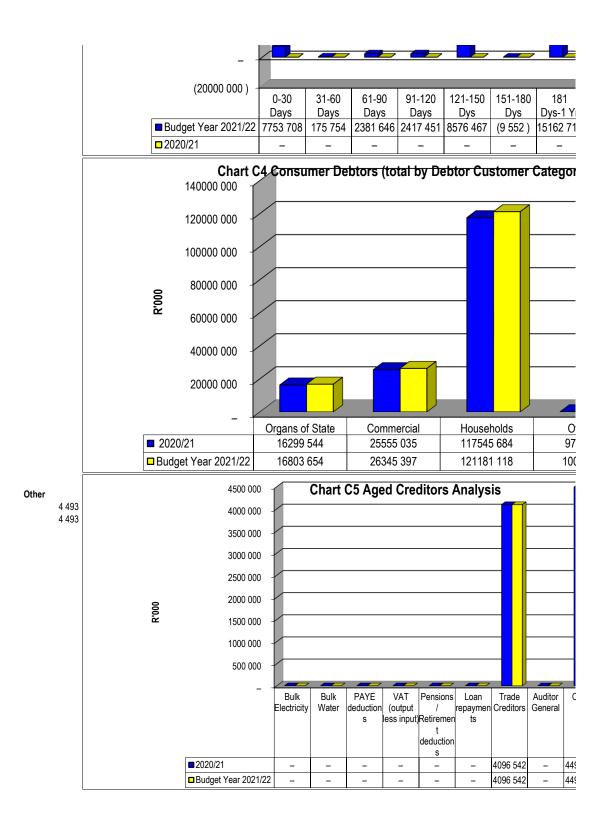

| Creditors Analysi     | IS    |                |                 |                    |               |                   |                |
|-------------------|-----------------------|-------|----------------|-----------------|--------------------|---------------|-------------------|----------------|
|                   | Bulk Electricity Bulk | Water | PAYE deduction | VAT (output les | Pensions / Retir I | Loan repaymen | Trade Creditors A | Auditor Genera |
| 2020/21           | -                     | -     | -              | -               | -                  | -             | 4 097             | -              |
| Budget Year 2021/ | -                     | -     | -              | -               | -                  | -             | 4 097             | -              |