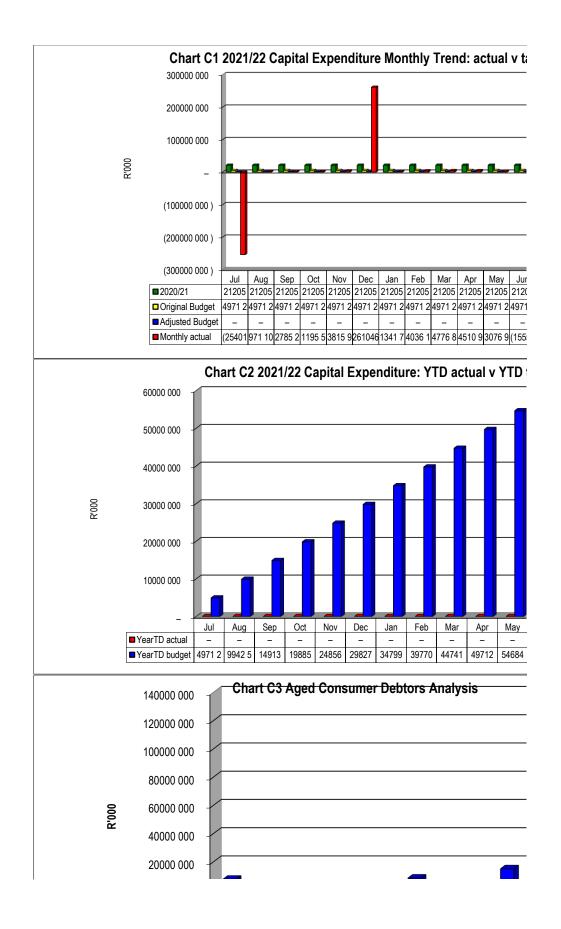

| Creditors Analysi     | IS    |                |                 |                    |               |                   |                |
|-------------------|-----------------------|-------|----------------|-----------------|--------------------|---------------|-------------------|----------------|
|                   | Bulk Electricity Bulk | Water | PAYE deduction | VAT (output les | Pensions / Retir I | Loan repaymen | Trade Creditors A | Auditor Genera |
| 2020/21           | -                     | -     | -              | -               | -                  | -             | 4 097             | -              |
| Budget Year 2021/ | -                     | -     | -              | -               | -                  | -             | 4 097             | -              |