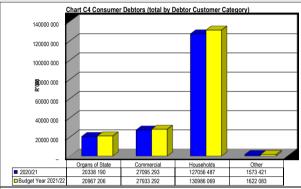

KZN291 Mandeni - Table C1 Monthly Budget Statement Summary - Q4 Fourth Quarter

| KZN291 Mandeni - Table C1 Monthly Budget Statement Summary - Q4 Fourth Quarter               |                 |                 |                 |                |               |               |              |              |                    |  |  |  |
|----------------------------------------------------------------------------------------------|-----------------|-----------------|-----------------|----------------|---------------|---------------|--------------|--------------|--------------------|--|--|--|
|                                                                                              | 2020/21         |                 | ı               |                | Budget        | Year 2021/22  |              |              |                    |  |  |  |
| Description                                                                                  | Audited Outcome | Original Budget | Adjusted Budget | Monthly actual | YearTD actual | YearTD budget | YTD variance | YTD variance | Full Year Forecast |  |  |  |
| R thousands                                                                                  |                 |                 |                 |                |               |               |              | %            |                    |  |  |  |
| Financial Performance                                                                        |                 |                 |                 |                |               |               |              | 76           |                    |  |  |  |
| Property rates                                                                               | 50 870          | 46 642          | 46 642          | (41)           | 43 652        | 46 642        | (2 990)      | -6%          | 46 642             |  |  |  |
| Service charges                                                                              | 43 822          | 48 762          | 48 762          | 5 560          | 56 261        | 48 762        | 7 499        | 15%          | 48 762             |  |  |  |
| Investment revenue                                                                           | 6 454           | 4 950           | 5 500           | 3 459          | 7 895         | 5 500         | 2 395        | 44%          | 4 950              |  |  |  |
| Transfers and subsidies                                                                      | 210 180         | 200 340         | 220 298         | 138            | 198 541       | 220 298       | (21 757)     | -10%         | 200 340            |  |  |  |
| Other own revenue                                                                            | 22 605          | 8 470           | 6 791           | (235)          | 5 642         | 6 791         | (1 149)      | -17%         | 8 470              |  |  |  |
| Total Revenue (excluding capital transfers and contributions)                                | 333 931         | 309 163         | 327 992         | 8 880          | 311 990       | 327 992       | (16 002)     | -5%          | 309 163            |  |  |  |
| Employee costs                                                                               | 109 315         | 107 819         | 109 069         | 9 742          | 109 801       | 109 069       | 732          | 1%           | 107 819            |  |  |  |
| Remuneration of Councillors                                                                  | 13 528          | 14 643          | 14 193          | 1 417          | 13 798        | 14 193        | (395)        | -3%          | 14 643             |  |  |  |
| Depreciation & asset impairment                                                              | 31 848          | 32 726          | 32 726          | _              | 28 174        | 32 726        | (4 552)      | -14%         | 32 726             |  |  |  |
| Finance charges                                                                              | 332             | 400             | 3 003           | _              | 57            | 3 003         | (2 946)      | -98%         | 400                |  |  |  |
| Inventory consumed and bulk purchases                                                        | 30 955          | 37 432          | 38 779          | 3 811          | 37 743        | 38 764        | (1 022)      | -3%          | 37 432             |  |  |  |
| Transfers and subsidies                                                                      | 1 557           | -               | -               | -              | _             | -             | -            |              | -                  |  |  |  |
| Other expenditure                                                                            | 114 350         | 130 442         | 141 959         | 11 773         | 108 532       | 142 023       | (33 491)     | -24%         | 130 442            |  |  |  |
| Total Expenditure                                                                            | 301 885         | 323 462         | 339 729         | 26 743         | 298 104       | 339 779       | (41 675)     | -12%         | 323 462            |  |  |  |
| Surplus/(Deficit)                                                                            | 32 046          | (14 299)        | (11 737)        | (17 863)       | 13 886        | (11 787)      | 25 673       | -218%        | (14 299)           |  |  |  |
| Transfers and subsidies - capital (monetary                                                  | 41 465          | 35 370          | 42 145          | 4 507          | 37 381        | 42 145        | (4 765)      | -11%         | 35 370             |  |  |  |
| allocations) (National / Provincial and District)                                            |                 |                 |                 |                |               |               |              |              |                    |  |  |  |
| Transfers and subsidies - capital (monetary allocations) (National / Provincial Departmental |                 |                 |                 |                |               |               |              |              |                    |  |  |  |
| Agencies, Households, Non-profit Institutions, Private                                       |                 |                 |                 |                |               |               |              |              |                    |  |  |  |
| Enterprises, Public Corporatons, Higher Educational                                          |                 |                 |                 |                |               |               |              |              |                    |  |  |  |
| Institutions) & Transfers and subsidies - capital (in-                                       |                 |                 |                 |                |               |               |              |              |                    |  |  |  |
| kind - all)                                                                                  |                 |                 |                 |                |               |               |              |              |                    |  |  |  |
|                                                                                              | 70.544          | - 04.074        | - 20 400        | - (40.050)     | 431           | -             | 431          | #DIV/0!      | 1 170              |  |  |  |
| Surplus/(Deficit) after capital transfers & contributions                                    | 73 511          | 21 071          | 30 409          | (13 356)       | 51 698        | 30 359        | 21 339       | 70%          | 22 241             |  |  |  |
| Share of surplus/ (deficit) of associate                                                     |                 |                 |                 |                |               |               |              |              |                    |  |  |  |
| Surplus/ (Deficit) for the year                                                              | 72 544          | - 24 074        | 20.400          | (42.256)       | -             | 20.250        | - 24 220     | 700/         | - 22.244           |  |  |  |
|                                                                                              | 73 511          | 21 071          | 30 409          | (13 356)       | 51 698        | 30 359        | 21 339       | 70%          | 22 241             |  |  |  |
| Capital expenditure & funds sources                                                          | 4-000           |                 |                 |                |               |               | (05.540)     |              |                    |  |  |  |
| Capital expenditure                                                                          | 17 990          | 73 920          | 84 280          | 8 202          | 58 792        | 84 311        | (25 519)     | -30%         | 73 920             |  |  |  |
| Capital transfers recognised                                                                 | 10 726          | 33 540          | 43 415          | 4 854          | 31 613        | 43 415        | (11 803)     | -27%         | 33 540             |  |  |  |
| Borrowing                                                                                    | -               | -               | -               | -              | -             | -             | - (40 747)   | 2401         | -                  |  |  |  |
| Internally generated funds                                                                   | 7 264           | 40 380          | 40 865          | 3 348          | 27 179        | 40 896        | (13 717)     | -34%         | 40 380             |  |  |  |
| Total sources of capital funds                                                               | 17 990          | 73 920          | 84 280          | 8 202          | 58 792        | 84 311        | (25 519)     | -30%         | 73 920             |  |  |  |
| Financial position                                                                           |                 |                 |                 |                |               |               |              |              |                    |  |  |  |
| Total current assets                                                                         | 214 426         | 118 289         | 194 121         |                | 243 899       |               |              |              | 118 289            |  |  |  |
| Total non current assets                                                                     | 540 732         | 620 443         | 592 160         |                | 573 149       |               |              |              | 620 443            |  |  |  |
| Total current liabilities                                                                    | 69 061          | 16 838          | 350 013         |                | 63 694        |               |              |              | 16 838             |  |  |  |
| Total non current liabilities                                                                | 18 697          | 20 924          | (24 327)        |                | 18 697        |               |              |              | 19 473             |  |  |  |
| Community wealth/Equity                                                                      | 429 589         | 699 801         | (672 582)       |                | 734 657       |               |              |              | 702 422            |  |  |  |
| Cash flows                                                                                   |                 |                 |                 |                |               |               |              |              |                    |  |  |  |
| Net cash from (used) operating                                                               | 336 709         | 98 749          | 166 694         | (26 737)       | 86 796        | 166 694       | 79 898       | 48%          | 98 749             |  |  |  |
| Net cash from (used) investing                                                               | 272 457         | (73 920)        | (84 280)        | (8 202)        | (58 460)      | (84 311)      | (25 851)     | 31%          | 73 920             |  |  |  |
| Net cash from (used) financing                                                               | -               | -               | -               | 6              | 158           | -             | (158)        | #DIV/0!      | -                  |  |  |  |
| Cash/cash equivalents at the month/year end                                                  | 609 166         | 24 829          | 82 414          | -              | 210 474       | 82 383        | (128 091)    | -155%        | 354 649            |  |  |  |
| Debtors & creditors analysis                                                                 | 0-30 Days       | 31-60 Days      | 61-90 Days      | 91-120 Days    | 121-150 Dys   | 151-180 Dys   | 181 Dys-1 Yr | Over 1Yr     | Total              |  |  |  |
| Debtors Age Analysis                                                                         |                 |                 |                 |                |               |               |              |              |                    |  |  |  |
| Total By Income Source                                                                       | 8 102           | (586)           | 2 498           | 3 930          | 4 651         | 62            | 20 292       | 142 559      | 181 509            |  |  |  |
| Creditors Age Analysis                                                                       |                 |                 |                 |                |               |               |              |              |                    |  |  |  |
| Total Creditors                                                                              | 4 152           | -               | -               | (1)            | -             | -             | -            | 2            | 4 154              |  |  |  |
|                                                                                              |                 |                 |                 |                |               |               |              |              |                    |  |  |  |