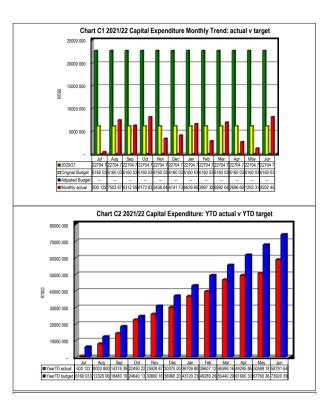

KZN291 Mandeni - Table C1 Monthly Budget Statement Summary - Q4 Fourth Quarter

| KZN291 Mandeni - Table C1 Monthly Budget Statement Summary - Q4 Fourth Quarter               |                 |                 |                 |                |               |               |              |              |                    |  |  |  |
|----------------------------------------------------------------------------------------------|-----------------|-----------------|-----------------|----------------|---------------|---------------|--------------|--------------|--------------------|--|--|--|
|                                                                                              | 2020/21         |                 | ı               |                | Budget        | Year 2021/22  |              |              |                    |  |  |  |
| Description                                                                                  | Audited Outcome | Original Budget | Adjusted Budget | Monthly actual | YearTD actual | YearTD budget | YTD variance | YTD variance | Full Year Forecast |  |  |  |
| R thousands                                                                                  |                 |                 |                 |                |               |               |              | %            |                    |  |  |  |
| Financial Performance                                                                        |                 |                 |                 |                |               |               |              | 76           |                    |  |  |  |
| Property rates                                                                               | 50 870          | 46 642          | 46 642          | (41)           | 43 652        | 46 642        | (2 990)      | -6%          | 46 642             |  |  |  |
| Service charges                                                                              | 43 822          | 48 762          | 48 762          | 5 560          | 56 261        | 48 762        | 7 499        | 15%          | 48 762             |  |  |  |
| Investment revenue                                                                           | 6 454           | 4 950           | 5 500           | 3 459          | 7 895         | 5 500         | 2 395        | 44%          | 4 950              |  |  |  |
| Transfers and subsidies                                                                      | 210 180         | 200 340         | 220 298         | 138            | 198 541       | 220 298       | (21 757)     | -10%         | 200 340            |  |  |  |
| Other own revenue                                                                            | 22 605          | 8 470           | 6 791           | (235)          | 5 642         | 6 791         | (1 149)      | -17%         | 8 470              |  |  |  |
| Total Revenue (excluding capital transfers and contributions)                                | 333 931         | 309 163         | 327 992         | 8 880          | 311 990       | 327 992       | (16 002)     | -5%          | 309 163            |  |  |  |
| Employee costs                                                                               | 109 315         | 107 819         | 109 069         | 9 742          | 109 801       | 109 069       | 732          | 1%           | 107 819            |  |  |  |
| Remuneration of Councillors                                                                  | 13 528          | 14 643          | 14 193          | 1 417          | 13 798        | 14 193        | (395)        | -3%          | 14 643             |  |  |  |
| Depreciation & asset impairment                                                              | 31 848          | 32 726          | 32 726          | _              | 28 174        | 32 726        | (4 552)      | -14%         | 32 726             |  |  |  |
| Finance charges                                                                              | 332             | 400             | 3 003           | _              | 57            | 3 003         | (2 946)      | -98%         | 400                |  |  |  |
| Inventory consumed and bulk purchases                                                        | 30 955          | 37 432          | 38 779          | 3 811          | 37 743        | 38 764        | (1 022)      | -3%          | 37 432             |  |  |  |
| Transfers and subsidies                                                                      | 1 557           | -               | -               | -              | _             | -             | -            |              | -                  |  |  |  |
| Other expenditure                                                                            | 114 350         | 130 442         | 141 959         | 11 773         | 108 532       | 142 023       | (33 491)     | -24%         | 130 442            |  |  |  |
| Total Expenditure                                                                            | 301 885         | 323 462         | 339 729         | 26 743         | 298 104       | 339 779       | (41 675)     | -12%         | 323 462            |  |  |  |
| Surplus/(Deficit)                                                                            | 32 046          | (14 299)        | (11 737)        | (17 863)       | 13 886        | (11 787)      | 25 673       | -218%        | (14 299)           |  |  |  |
| Transfers and subsidies - capital (monetary                                                  | 41 465          | 35 370          | 42 145          | 4 507          | 37 381        | 42 145        | (4 765)      | -11%         | 35 370             |  |  |  |
| allocations) (National / Provincial and District)                                            |                 |                 |                 |                |               |               |              |              |                    |  |  |  |
| Transfers and subsidies - capital (monetary allocations) (National / Provincial Departmental |                 |                 |                 |                |               |               |              |              |                    |  |  |  |
| Agencies, Households, Non-profit Institutions, Private                                       |                 |                 |                 |                |               |               |              |              |                    |  |  |  |
| Enterprises, Public Corporatons, Higher Educational                                          |                 |                 |                 |                |               |               |              |              |                    |  |  |  |
| Institutions) & Transfers and subsidies - capital (in-                                       |                 |                 |                 |                |               |               |              |              |                    |  |  |  |
| kind - all)                                                                                  |                 |                 |                 |                |               |               |              |              |                    |  |  |  |
|                                                                                              | 70.544          | - 04.074        | - 20 400        | - (40.050)     | 431           | -             | 431          | #DIV/0!      | 1 170              |  |  |  |
| Surplus/(Deficit) after capital transfers & contributions                                    | 73 511          | 21 071          | 30 409          | (13 356)       | 51 698        | 30 359        | 21 339       | 70%          | 22 241             |  |  |  |
| Share of surplus/ (deficit) of associate                                                     |                 |                 |                 |                |               |               |              |              |                    |  |  |  |
| Surplus/ (Deficit) for the year                                                              | 72 544          | - 24 074        | 20.400          | (42.256)       | -             | 20.250        | - 24 220     | 700/         | - 22.244           |  |  |  |
|                                                                                              | 73 511          | 21 071          | 30 409          | (13 356)       | 51 698        | 30 359        | 21 339       | 70%          | 22 241             |  |  |  |
| Capital expenditure & funds sources                                                          | 4-000           |                 |                 |                |               |               | (05.540)     |              |                    |  |  |  |
| Capital expenditure                                                                          | 17 990          | 73 920          | 84 280          | 8 202          | 58 792        | 84 311        | (25 519)     | -30%         | 73 920             |  |  |  |
| Capital transfers recognised                                                                 | 10 726          | 33 540          | 43 415          | 4 854          | 31 613        | 43 415        | (11 803)     | -27%         | 33 540             |  |  |  |
| Borrowing                                                                                    | -               | -               | -               | -              | -             | -             | - (40 747)   | 2401         | -                  |  |  |  |
| Internally generated funds                                                                   | 7 264           | 40 380          | 40 865          | 3 348          | 27 179        | 40 896        | (13 717)     | -34%         | 40 380             |  |  |  |
| Total sources of capital funds                                                               | 17 990          | 73 920          | 84 280          | 8 202          | 58 792        | 84 311        | (25 519)     | -30%         | 73 920             |  |  |  |
| Financial position                                                                           |                 |                 |                 |                |               |               |              |              |                    |  |  |  |
| Total current assets                                                                         | 214 426         | 118 289         | 194 121         |                | 243 899       |               |              |              | 118 289            |  |  |  |
| Total non current assets                                                                     | 540 732         | 620 443         | 592 160         |                | 573 149       |               |              |              | 620 443            |  |  |  |
| Total current liabilities                                                                    | 69 061          | 16 838          | 350 013         |                | 63 694        |               |              |              | 16 838             |  |  |  |
| Total non current liabilities                                                                | 18 697          | 20 924          | (24 327)        |                | 18 697        |               |              |              | 19 473             |  |  |  |
| Community wealth/Equity                                                                      | 429 589         | 699 801         | (672 582)       |                | 734 657       |               |              |              | 702 422            |  |  |  |
| Cash flows                                                                                   |                 |                 |                 |                |               |               |              |              |                    |  |  |  |
| Net cash from (used) operating                                                               | 336 709         | 98 749          | 166 694         | (26 737)       | 86 796        | 166 694       | 79 898       | 48%          | 98 749             |  |  |  |
| Net cash from (used) investing                                                               | 272 457         | (73 920)        | (84 280)        | (8 202)        | (58 460)      | (84 311)      | (25 851)     | 31%          | 73 920             |  |  |  |
| Net cash from (used) financing                                                               | -               | -               | -               | 6              | 158           | -             | (158)        | #DIV/0!      | -                  |  |  |  |
| Cash/cash equivalents at the month/year end                                                  | 609 166         | 24 829          | 82 414          | -              | 210 474       | 82 383        | (128 091)    | -155%        | 354 649            |  |  |  |
| Debtors & creditors analysis                                                                 | 0-30 Days       | 31-60 Days      | 61-90 Days      | 91-120 Days    | 121-150 Dys   | 151-180 Dys   | 181 Dys-1 Yr | Over 1Yr     | Total              |  |  |  |
| Debtors Age Analysis                                                                         |                 |                 |                 |                |               |               |              |              |                    |  |  |  |
| Total By Income Source                                                                       | 8 102           | (586)           | 2 498           | 3 930          | 4 651         | 62            | 20 292       | 142 559      | 181 509            |  |  |  |
| Creditors Age Analysis                                                                       |                 |                 |                 |                |               |               |              |              |                    |  |  |  |
| Total Creditors                                                                              | 4 152           | -               | -               | (1)            | -             | -             | -            | 2            | 4 154              |  |  |  |
|                                                                                              |                 |                 |                 |                |               |               |              |              |                    |  |  |  |