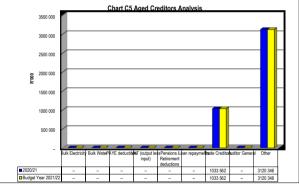

KZN291 Mandeni - Table C1 Monthly Budget Statement Summary - Q4 Fourth Quarter

| KZN291 Mandeni - Table C1 Monthly Budget Statement Summary - Q4 Fourth Quarter               |                 |                 |                 |                |               |               |              |              |                    |  |  |  |
|----------------------------------------------------------------------------------------------|-----------------|-----------------|-----------------|----------------|---------------|---------------|--------------|--------------|--------------------|--|--|--|
|                                                                                              | 2020/21         |                 | ı               |                | Budget        | Year 2021/22  |              |              |                    |  |  |  |
| Description                                                                                  | Audited Outcome | Original Budget | Adjusted Budget | Monthly actual | YearTD actual | YearTD budget | YTD variance | YTD variance | Full Year Forecast |  |  |  |
| R thousands                                                                                  |                 |                 |                 |                |               |               |              | %            |                    |  |  |  |
| Financial Performance                                                                        |                 |                 |                 |                |               |               |              | 76           |                    |  |  |  |
| Property rates                                                                               | 50 870          | 46 642          | 46 642          | (41)           | 43 652        | 46 642        | (2 990)      | -6%          | 46 642             |  |  |  |
| Service charges                                                                              | 43 822          | 48 762          | 48 762          | 5 560          | 56 261        | 48 762        | 7 499        | 15%          | 48 762             |  |  |  |
| Investment revenue                                                                           | 6 454           | 4 950           | 5 500           | 3 459          | 7 895         | 5 500         | 2 395        | 44%          | 4 950              |  |  |  |
| Transfers and subsidies                                                                      | 210 180         | 200 340         | 220 298         | 138            | 198 541       | 220 298       | (21 757)     | -10%         | 200 340            |  |  |  |
| Other own revenue                                                                            | 22 605          | 8 470           | 6 791           | (235)          | 5 642         | 6 791         | (1 149)      | -17%         | 8 470              |  |  |  |
| Total Revenue (excluding capital transfers and contributions)                                | 333 931         | 309 163         | 327 992         | 8 880          | 311 990       | 327 992       | (16 002)     | -5%          | 309 163            |  |  |  |
| Employee costs                                                                               | 109 315         | 107 819         | 109 069         | 9 742          | 109 801       | 109 069       | 732          | 1%           | 107 819            |  |  |  |
| Remuneration of Councillors                                                                  | 13 528          | 14 643          | 14 193          | 1 417          | 13 798        | 14 193        | (395)        | -3%          | 14 643             |  |  |  |
| Depreciation & asset impairment                                                              | 31 848          | 32 726          | 32 726          | _              | 28 174        | 32 726        | (4 552)      | -14%         | 32 726             |  |  |  |
| Finance charges                                                                              | 332             | 400             | 3 003           | _              | 57            | 3 003         | (2 946)      | -98%         | 400                |  |  |  |
| Inventory consumed and bulk purchases                                                        | 30 955          | 37 432          | 38 779          | 3 811          | 37 743        | 38 764        | (1 022)      | -3%          | 37 432             |  |  |  |
| Transfers and subsidies                                                                      | 1 557           | -               | -               | -              | _             | -             | -            |              | -                  |  |  |  |
| Other expenditure                                                                            | 114 350         | 130 442         | 141 959         | 11 773         | 108 532       | 142 023       | (33 491)     | -24%         | 130 442            |  |  |  |
| Total Expenditure                                                                            | 301 885         | 323 462         | 339 729         | 26 743         | 298 104       | 339 779       | (41 675)     | -12%         | 323 462            |  |  |  |
| Surplus/(Deficit)                                                                            | 32 046          | (14 299)        | (11 737)        | (17 863)       | 13 886        | (11 787)      | 25 673       | -218%        | (14 299)           |  |  |  |
| Transfers and subsidies - capital (monetary                                                  | 41 465          | 35 370          | 42 145          | 4 507          | 37 381        | 42 145        | (4 765)      | -11%         | 35 370             |  |  |  |
| allocations) (National / Provincial and District)                                            |                 |                 |                 |                |               |               |              |              |                    |  |  |  |
| Transfers and subsidies - capital (monetary allocations) (National / Provincial Departmental |                 |                 |                 |                |               |               |              |              |                    |  |  |  |
| Agencies, Households, Non-profit Institutions, Private                                       |                 |                 |                 |                |               |               |              |              |                    |  |  |  |
| Enterprises, Public Corporatons, Higher Educational                                          |                 |                 |                 |                |               |               |              |              |                    |  |  |  |
| Institutions) & Transfers and subsidies - capital (in-                                       |                 |                 |                 |                |               |               |              |              |                    |  |  |  |
| kind - all)                                                                                  |                 |                 |                 |                |               |               |              |              |                    |  |  |  |
|                                                                                              | 70.544          | - 04.074        | - 20 400        | - (40.050)     | 431           | -             | 431          | #DIV/0!      | 1 170              |  |  |  |
| Surplus/(Deficit) after capital transfers & contributions                                    | 73 511          | 21 071          | 30 409          | (13 356)       | 51 698        | 30 359        | 21 339       | 70%          | 22 241             |  |  |  |
| Share of surplus/ (deficit) of associate                                                     |                 |                 |                 |                |               |               |              |              |                    |  |  |  |
| Surplus/ (Deficit) for the year                                                              | 72 544          | - 24 074        | 20.400          | (42.256)       | -             | 20.250        | - 24 220     | 700/         | - 22.244           |  |  |  |
|                                                                                              | 73 511          | 21 071          | 30 409          | (13 356)       | 51 698        | 30 359        | 21 339       | 70%          | 22 241             |  |  |  |
| Capital expenditure & funds sources                                                          | 4-000           |                 |                 |                |               |               | (05.540)     |              |                    |  |  |  |
| Capital expenditure                                                                          | 17 990          | 73 920          | 84 280          | 8 202          | 58 792        | 84 311        | (25 519)     | -30%         | 73 920             |  |  |  |
| Capital transfers recognised                                                                 | 10 726          | 33 540          | 43 415          | 4 854          | 31 613        | 43 415        | (11 803)     | -27%         | 33 540             |  |  |  |
| Borrowing                                                                                    | -               | -               | -               | -              | -             | -             | - (40 747)   | 2401         | -                  |  |  |  |
| Internally generated funds                                                                   | 7 264           | 40 380          | 40 865          | 3 348          | 27 179        | 40 896        | (13 717)     | -34%         | 40 380             |  |  |  |
| Total sources of capital funds                                                               | 17 990          | 73 920          | 84 280          | 8 202          | 58 792        | 84 311        | (25 519)     | -30%         | 73 920             |  |  |  |
| Financial position                                                                           |                 |                 |                 |                |               |               |              |              |                    |  |  |  |
| Total current assets                                                                         | 214 426         | 118 289         | 194 121         |                | 243 899       |               |              |              | 118 289            |  |  |  |
| Total non current assets                                                                     | 540 732         | 620 443         | 592 160         |                | 573 149       |               |              |              | 620 443            |  |  |  |
| Total current liabilities                                                                    | 69 061          | 16 838          | 350 013         |                | 63 694        |               |              |              | 16 838             |  |  |  |
| Total non current liabilities                                                                | 18 697          | 20 924          | (24 327)        |                | 18 697        |               |              |              | 19 473             |  |  |  |
| Community wealth/Equity                                                                      | 429 589         | 699 801         | (672 582)       |                | 734 657       |               |              |              | 702 422            |  |  |  |
| Cash flows                                                                                   |                 |                 |                 |                |               |               |              |              |                    |  |  |  |
| Net cash from (used) operating                                                               | 336 709         | 98 749          | 166 694         | (26 737)       | 86 796        | 166 694       | 79 898       | 48%          | 98 749             |  |  |  |
| Net cash from (used) investing                                                               | 272 457         | (73 920)        | (84 280)        | (8 202)        | (58 460)      | (84 311)      | (25 851)     | 31%          | 73 920             |  |  |  |
| Net cash from (used) financing                                                               | -               | -               | -               | 6              | 158           | -             | (158)        | #DIV/0!      | -                  |  |  |  |
| Cash/cash equivalents at the month/year end                                                  | 609 166         | 24 829          | 82 414          | -              | 210 474       | 82 383        | (128 091)    | -155%        | 354 649            |  |  |  |
| Debtors & creditors analysis                                                                 | 0-30 Days       | 31-60 Days      | 61-90 Days      | 91-120 Days    | 121-150 Dys   | 151-180 Dys   | 181 Dys-1 Yr | Over 1Yr     | Total              |  |  |  |
| Debtors Age Analysis                                                                         |                 |                 |                 |                |               |               |              |              |                    |  |  |  |
| Total By Income Source                                                                       | 8 102           | (586)           | 2 498           | 3 930          | 4 651         | 62            | 20 292       | 142 559      | 181 509            |  |  |  |
| Creditors Age Analysis                                                                       |                 |                 |                 |                |               |               |              |              |                    |  |  |  |
| Total Creditors                                                                              | 4 152           | -               | -               | (1)            | -             | -             | -            | 2            | 4 154              |  |  |  |
|                                                                                              |                 |                 |                 |                |               |               |              |              |                    |  |  |  |