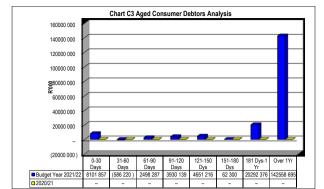

KZN291 Mandeni - Table C1 Monthly Budget Statement Summary - Q4 Fourth Quarter

| KZN291 Mandeni - Table C1 Monthly Budget Statement Summary - Q4 Fourth Quarter               |                 |                 |                 |                |               |               |              |              |                    |  |  |  |
|----------------------------------------------------------------------------------------------|-----------------|-----------------|-----------------|----------------|---------------|---------------|--------------|--------------|--------------------|--|--|--|
|                                                                                              | 2020/21         |                 | ı               |                | Budget        | Year 2021/22  |              |              |                    |  |  |  |
| Description                                                                                  | Audited Outcome | Original Budget | Adjusted Budget | Monthly actual | YearTD actual | YearTD budget | YTD variance | YTD variance | Full Year Forecast |  |  |  |
| R thousands                                                                                  |                 |                 |                 |                |               |               |              | %            |                    |  |  |  |
| Financial Performance                                                                        |                 |                 |                 |                |               |               |              | 76           |                    |  |  |  |
| Property rates                                                                               | 50 870          | 46 642          | 46 642          | (41)           | 43 652        | 46 642        | (2 990)      | -6%          | 46 642             |  |  |  |
| Service charges                                                                              | 43 822          | 48 762          | 48 762          | 5 560          | 56 261        | 48 762        | 7 499        | 15%          | 48 762             |  |  |  |
| Investment revenue                                                                           | 6 454           | 4 950           | 5 500           | 3 459          | 7 895         | 5 500         | 2 395        | 44%          | 4 950              |  |  |  |
| Transfers and subsidies                                                                      | 210 180         | 200 340         | 220 298         | 138            | 198 541       | 220 298       | (21 757)     | -10%         | 200 340            |  |  |  |
| Other own revenue                                                                            | 22 605          | 8 470           | 6 791           | (235)          | 5 642         | 6 791         | (1 149)      | -17%         | 8 470              |  |  |  |
| Total Revenue (excluding capital transfers and contributions)                                | 333 931         | 309 163         | 327 992         | 8 880          | 311 990       | 327 992       | (16 002)     | -5%          | 309 163            |  |  |  |
| Employee costs                                                                               | 109 315         | 107 819         | 109 069         | 9 742          | 109 801       | 109 069       | 732          | 1%           | 107 819            |  |  |  |
| Remuneration of Councillors                                                                  | 13 528          | 14 643          | 14 193          | 1 417          | 13 798        | 14 193        | (395)        | -3%          | 14 643             |  |  |  |
| Depreciation & asset impairment                                                              | 31 848          | 32 726          | 32 726          | _              | 28 174        | 32 726        | (4 552)      | -14%         | 32 726             |  |  |  |
| Finance charges                                                                              | 332             | 400             | 3 003           | _              | 57            | 3 003         | (2 946)      | -98%         | 400                |  |  |  |
| Inventory consumed and bulk purchases                                                        | 30 955          | 37 432          | 38 779          | 3 811          | 37 743        | 38 764        | (1 022)      | -3%          | 37 432             |  |  |  |
| Transfers and subsidies                                                                      | 1 557           | -               | -               | -              | _             | -             | -            |              | -                  |  |  |  |
| Other expenditure                                                                            | 114 350         | 130 442         | 141 959         | 11 773         | 108 532       | 142 023       | (33 491)     | -24%         | 130 442            |  |  |  |
| Total Expenditure                                                                            | 301 885         | 323 462         | 339 729         | 26 743         | 298 104       | 339 779       | (41 675)     | -12%         | 323 462            |  |  |  |
| Surplus/(Deficit)                                                                            | 32 046          | (14 299)        | (11 737)        | (17 863)       | 13 886        | (11 787)      | 25 673       | -218%        | (14 299)           |  |  |  |
| Transfers and subsidies - capital (monetary                                                  | 41 465          | 35 370          | 42 145          | 4 507          | 37 381        | 42 145        | (4 765)      | -11%         | 35 370             |  |  |  |
| allocations) (National / Provincial and District)                                            |                 |                 |                 |                |               |               |              |              |                    |  |  |  |
| Transfers and subsidies - capital (monetary allocations) (National / Provincial Departmental |                 |                 |                 |                |               |               |              |              |                    |  |  |  |
| Agencies, Households, Non-profit Institutions, Private                                       |                 |                 |                 |                |               |               |              |              |                    |  |  |  |
| Enterprises, Public Corporatons, Higher Educational                                          |                 |                 |                 |                |               |               |              |              |                    |  |  |  |
| Institutions) & Transfers and subsidies - capital (in-                                       |                 |                 |                 |                |               |               |              |              |                    |  |  |  |
| kind - all)                                                                                  |                 |                 |                 |                |               |               |              |              |                    |  |  |  |
|                                                                                              | 70.544          | - 04.074        | - 20 400        | - (40.050)     | 431           | -             | 431          | #DIV/0!      | 1 170              |  |  |  |
| Surplus/(Deficit) after capital transfers & contributions                                    | 73 511          | 21 071          | 30 409          | (13 356)       | 51 698        | 30 359        | 21 339       | 70%          | 22 241             |  |  |  |
| Share of surplus/ (deficit) of associate                                                     |                 |                 |                 |                |               |               |              |              |                    |  |  |  |
| Surplus/ (Deficit) for the year                                                              | 72 544          | - 24 074        | 20.400          | (42.256)       | -             | 20.250        | - 24 220     | 700/         | - 22.244           |  |  |  |
|                                                                                              | 73 511          | 21 071          | 30 409          | (13 356)       | 51 698        | 30 359        | 21 339       | 70%          | 22 241             |  |  |  |
| Capital expenditure & funds sources                                                          | 4-000           |                 |                 |                |               |               | (05.540)     |              |                    |  |  |  |
| Capital expenditure                                                                          | 17 990          | 73 920          | 84 280          | 8 202          | 58 792        | 84 311        | (25 519)     | -30%         | 73 920             |  |  |  |
| Capital transfers recognised                                                                 | 10 726          | 33 540          | 43 415          | 4 854          | 31 613        | 43 415        | (11 803)     | -27%         | 33 540             |  |  |  |
| Borrowing                                                                                    | -               | -               | -               | -              | -             | -             | - (40 747)   | 2401         | -                  |  |  |  |
| Internally generated funds                                                                   | 7 264           | 40 380          | 40 865          | 3 348          | 27 179        | 40 896        | (13 717)     | -34%         | 40 380             |  |  |  |
| Total sources of capital funds                                                               | 17 990          | 73 920          | 84 280          | 8 202          | 58 792        | 84 311        | (25 519)     | -30%         | 73 920             |  |  |  |
| Financial position                                                                           |                 |                 |                 |                |               |               |              |              |                    |  |  |  |
| Total current assets                                                                         | 214 426         | 118 289         | 194 121         |                | 243 899       |               |              |              | 118 289            |  |  |  |
| Total non current assets                                                                     | 540 732         | 620 443         | 592 160         |                | 573 149       |               |              |              | 620 443            |  |  |  |
| Total current liabilities                                                                    | 69 061          | 16 838          | 350 013         |                | 63 694        |               |              |              | 16 838             |  |  |  |
| Total non current liabilities                                                                | 18 697          | 20 924          | (24 327)        |                | 18 697        |               |              |              | 19 473             |  |  |  |
| Community wealth/Equity                                                                      | 429 589         | 699 801         | (672 582)       |                | 734 657       |               |              |              | 702 422            |  |  |  |
| Cash flows                                                                                   |                 |                 |                 |                |               |               |              |              |                    |  |  |  |
| Net cash from (used) operating                                                               | 336 709         | 98 749          | 166 694         | (26 737)       | 86 796        | 166 694       | 79 898       | 48%          | 98 749             |  |  |  |
| Net cash from (used) investing                                                               | 272 457         | (73 920)        | (84 280)        | (8 202)        | (58 460)      | (84 311)      | (25 851)     | 31%          | 73 920             |  |  |  |
| Net cash from (used) financing                                                               | -               | -               | -               | 6              | 158           | -             | (158)        | #DIV/0!      | -                  |  |  |  |
| Cash/cash equivalents at the month/year end                                                  | 609 166         | 24 829          | 82 414          | -              | 210 474       | 82 383        | (128 091)    | -155%        | 354 649            |  |  |  |
| Debtors & creditors analysis                                                                 | 0-30 Days       | 31-60 Days      | 61-90 Days      | 91-120 Days    | 121-150 Dys   | 151-180 Dys   | 181 Dys-1 Yr | Over 1Yr     | Total              |  |  |  |
| Debtors Age Analysis                                                                         |                 |                 |                 |                |               |               |              |              |                    |  |  |  |
| Total By Income Source                                                                       | 8 102           | (586)           | 2 498           | 3 930          | 4 651         | 62            | 20 292       | 142 559      | 181 509            |  |  |  |
| Creditors Age Analysis                                                                       |                 |                 |                 |                |               |               |              |              |                    |  |  |  |
| Total Creditors                                                                              | 4 152           | -               | -               | (1)            | -             | -             | -            | 2            | 4 154              |  |  |  |
|                                                                                              |                 |                 |                 |                |               |               |              |              |                    |  |  |  |