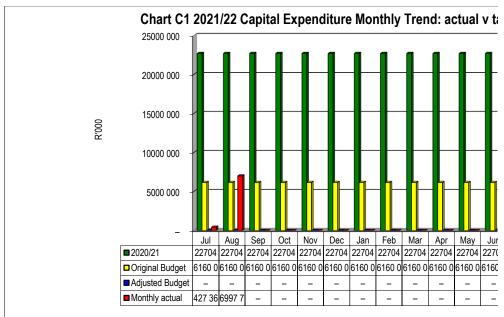

|                |                 |                  |                  |                 |                        |
|------------------|---------------------------|----|----------------|-----------------|------------------|------------------|-----------------|------------------------|
|                  | Bulk Electricity Bulk Wat | er | PAYE deduction | VAT (output les | s Pensions / Ret | iı Loan repaymen | Trade Creditors | <b>Auditor General</b> |
| 2020/21          | =                         | _  | _              | _               | -                | _                | 919             | -                      |
| Budget Year 2021 | <b>!</b> –                | -  | _              | _               | -                | -                | 919             | -                      |











**Chart C5 Aged Creditors Analysis** 1000 000 50 900 000 50 800 000 700 000 600 000 500 000 R'000 400 000 300 000 200 000 100 000 Bulk Bulk PAYE VAT Pensions Loan Trade Auditor Electricity Water deduction (output Creditors General repaymen less input)Retiremen deduction 2020/21 919 257 49 ■Budget Year 2021/22 49 919 257

Other