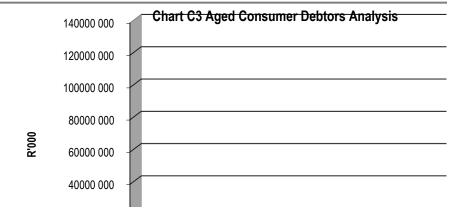

|                 |                  |                  |                 |                        |
|------------------|---------------------------|----|----------------|-----------------|------------------|------------------|-----------------|------------------------|
|                  | Bulk Electricity Bulk Wat | er | PAYE deduction | VAT (output les | s Pensions / Ret | iı Loan repaymen | Trade Creditors | <b>Auditor General</b> |
| 2020/21          | =                         | _  | _              | _               | -                | _                | 919             | -                      |
| Budget Year 2021 | <b>!</b> –                | -  | _              | _               | -                | -                | 919             | -                      |











**Chart C5 Aged Creditors Analysis** 1000 000 50 900 000 50 800 000 700 000 600 000 500 000 R'000 400 000 300 000 200 000 100 000 Bulk Bulk PAYE VAT Pensions Loan Trade Auditor Electricity Water deduction (output Creditors General repaymen less input)Retiremen deduction 2020/21 919 257 49 ■Budget Year 2021/22 49 919 257

Other