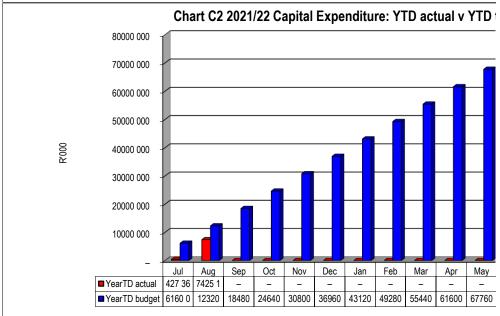

|                 |                  |                  |                 |                        |
|------------------|---------------------------|----|----------------|-----------------|------------------|------------------|-----------------|------------------------|
|                  | Bulk Electricity Bulk Wat | er | PAYE deduction | VAT (output les | s Pensions / Ret | iı Loan repaymen | Trade Creditors | <b>Auditor General</b> |
| 2020/21          | =                         | _  | _              | _               | -                | _                | 919             | -                      |
| Budget Year 2021 | <b>!</b> –                | -  | _              | _               | -                | -                | 919             | -                      |











**Chart C5 Aged Creditors Analysis** 1000 000 50 900 000 50 800 000 700 000 600 000 500 000 R'000 400 000 300 000 200 000 100 000 Bulk Bulk PAYE VAT Pensions Loan Trade Auditor Electricity Water deduction (output Creditors General repaymen less input)Retiremen deduction 2020/21 919 257 49 ■Budget Year 2021/22 49 919 257

Other