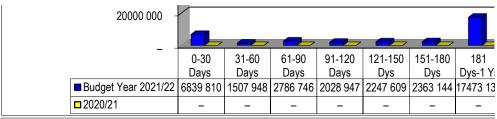

|                 |                  |                  |                 |                        |
|------------------|---------------------------|----|----------------|-----------------|------------------|------------------|-----------------|------------------------|
|                  | Bulk Electricity Bulk Wat | er | PAYE deduction | VAT (output les | s Pensions / Ret | iı Loan repaymen | Trade Creditors | <b>Auditor General</b> |
| 2020/21          | =                         | _  | _              | _               | -                | _                | 919             | -                      |
| Budget Year 2021 | <b>!</b> –                | -  | _              | _               | -                | -                | 919             | -                      |











**Chart C5 Aged Creditors Analysis** 1000 000 50 900 000 50 800 000 700 000 600 000 500 000 R'000 400 000 300 000 200 000 100 000 Bulk Bulk PAYE VAT Pensions Loan Trade Auditor Electricity Water deduction (output Creditors General repaymen less input)Retiremen deduction 2020/21 919 257 49 ■Budget Year 2021/22 49 919 257

Other