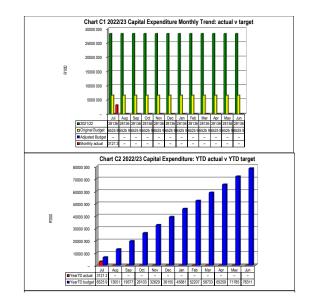

|
| Month<br>Jul<br>Aug<br>Sep<br>Oct<br>Nov<br>Dec<br>Jan<br>Feb<br>Mar        | YearTD actual                       | YearTD budget<br>6 526<br>13 052<br>19 578<br>26 104<br>32 630<br>39 156<br>45 682<br>52 207<br>58 733           | TD actual v Y | TD target     |
| Month<br>Jul<br>Aug<br>Sep<br>Oct<br>Nov<br>Dec<br>Jan<br>Feb<br>Mar<br>Apr | YearTD actual                       | YearTD budget<br>6 526<br>13 052<br>19 578<br>26 104<br>32 630<br>39 156<br>45 682<br>52 207<br>58 733<br>65 259 | TD actual v Y | TD target     |
| Month<br>Jul<br>Aug<br>Sep<br>Oct<br>Nov<br>Dec<br>Jan<br>Feb<br>Mar        | YearTD actual                       | YearTD budget<br>6 526<br>13 052<br>19 578<br>26 104<br>32 630<br>39 156<br>45 682<br>52 207<br>58 733           | TD actual v Y | TD target     |