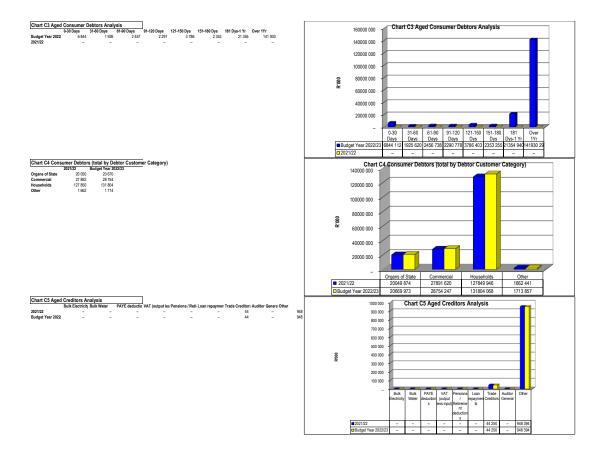

|
| Month<br>Jul<br>Aug<br>Sep<br>Oct<br>Nov<br>Dec<br>Jan<br>Feb<br>Mar        | YearTD actual                       | YearTD budget<br>6 526<br>13 052<br>19 578<br>26 104<br>32 630<br>39 156<br>45 682<br>52 207<br>58 733           | TD actual v Y | TD target     |
| Month<br>Jul<br>Aug<br>Sep<br>Oct<br>Nov<br>Dec<br>Jan<br>Feb<br>Mar<br>Apr | YearTD actual                       | YearTD budget<br>6 526<br>13 052<br>19 578<br>26 104<br>32 630<br>39 156<br>45 682<br>52 207<br>58 733<br>65 259 | TD actual v Y | TD target     |
| Month<br>Jul<br>Aug<br>Sep<br>Oct<br>Nov<br>Dec<br>Jan<br>Feb<br>Mar        | YearTD actual                       | YearTD budget<br>6 526<br>13 052<br>19 578<br>26 104<br>32 630<br>39 156<br>45 682<br>52 207<br>58 733           | TD actual v Y | TD target     |