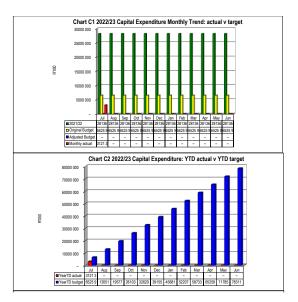

|
| lun      | 28 136             | 6 526          | _             | _              |

| Month      | YearTD actual | YearTD budget |  |
|------------|---------------|---------------|--|
| Jul        | 3 121         | 6 526         |  |
| Aug        |               | 13 052        |  |
| Sep<br>Oct |               | 19 578        |  |
|            |               | 26 104        |  |
| Nov        |               | 32 630        |  |
| Dec        |               | 39 156        |  |
| Jan        |               | 45 682        |  |
| Feb        |               | 52 207        |  |
| Mar        |               | 58 733        |  |
| Apr        |               | 65 259        |  |
| May        |               | 71 785        |  |
| Jun        |               | 78 311        |  |