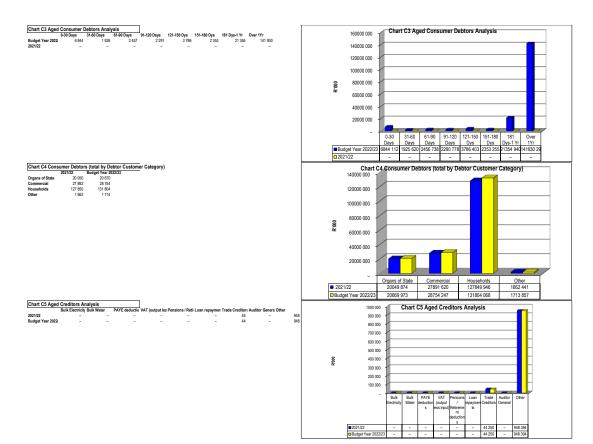

|
| lun      | 28 136             | 6 526          | _             | _              |

| Month      | YearTD actual | YearTD budget |  |
|------------|---------------|---------------|--|
| Jul        | 3 121         | 6 526         |  |
| Aug        |               | 13 052        |  |
| Sep<br>Oct |               | 19 578        |  |
|            |               | 26 104        |  |
| Nov        |               | 32 630        |  |
| Dec        |               | 39 156        |  |
| Jan        |               | 45 682        |  |
| Feb        |               | 52 207        |  |
| Mar        |               | 58 733        |  |
| Apr        |               | 65 259        |  |
| May        |               | 71 785        |  |
| Jun        |               | 78 311        |  |