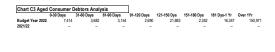

---------------|
| Jul        | 3.106  | 6.526         | il .                   |
|            | 6,698  | 13.052        |                        |
| Aug<br>Sep | 10.689 | 19.578        |                        |
| Oct        | 12.187 | 26.104        |                        |
| Nov        | 21,000 | 32,630        |                        |
| Dec        | 32,413 | 39,156        |                        |
| Jan        |        | 45,682        |                        |
| Feb        |        | 52,207        |                        |
| Mar        |        | 58,733        |                        |
| Apr        |        | 65,259        |                        |
| May        |        | 71,785        |                        |
| Jun        |        | 78,311        |                        |







| 2021/22 | Budget Year 2022/23         |                                                   |
|---------|-----------------------------|---------------------------------------------------|
| 28,939  | 29,834                      |                                                   |
| 36,780  | 37,917                      |                                                   |
| 134,068 | 138,214                     |                                                   |
| 2,450   | 2,526                       |                                                   |
|         | 28,939<br>36,780<br>134,068 | 28,939 29,834<br>36,780 37,917<br>134,068 138,214 |

| Chart C5 Aged    |                  |            |               | 1               |                  |               |