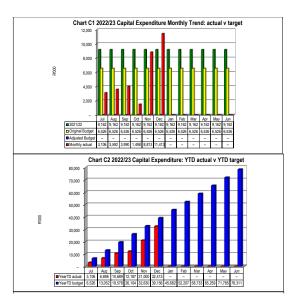

-----------------|
| Jul        | 3.106  | 6.526         | il .                   |
|            | 6,698  | 13.052        |                        |
| Aug<br>Sep | 10.689 | 19.578        |                        |
| Oct        | 12.187 | 26.104        |                        |
| Nov        | 21,000 | 32,630        |                        |
| Dec        | 32,413 | 39,156        |                        |
| Jan        |        | 45,682        |                        |
| Feb        |        | 52,207        |                        |
| Mar        |        | 58,733        |                        |
| Apr        |        | 65,259        |                        |
| May        |        | 71,785        |                        |
| Jun        |        | 78,311        |                        |







| 2021/22 | Budget Year 2022/23         |                                                   |
|---------|-----------------------------|---------------------------------------------------|
| 28,939  | 29,834                      |                                                   |
| 36,780  | 37,917                      |                                                   |
| 134,068 | 138,214                     |                                                   |
| 2,450   | 2,526                       |                                                   |
|         | 28,939<br>36,780<br>134,068 | 28,939 29,834<br>36,780 37,917<br>134,068 138,214 |

| Chart C5 Aged    |                  |            |               | 1               |                  |               |