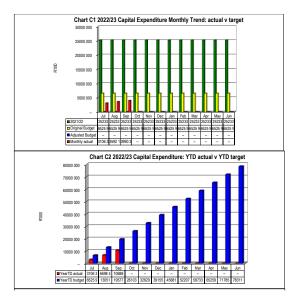

--------------|---------------|
| Month             |                    | YearTD budget |
| Jul               | 3 106              | 6 526         |
| Aug               | 6 698              | 13 052        |
| Aug<br>Sep<br>Oct | 10 689             | 19 578        |
|                   |                    | 26 104        |
| Nov               |                    | 32 630        |
| Dec               |                    | 39 156        |
| Jan               |                    | 45 682        |
| Feb               |                    | 52 207        |
| Mar               |                    | 58 733        |
| Apr               |                    | 65 259        |
| May               |                    | 71 785        |
| Jun               |                    | 78 311        |