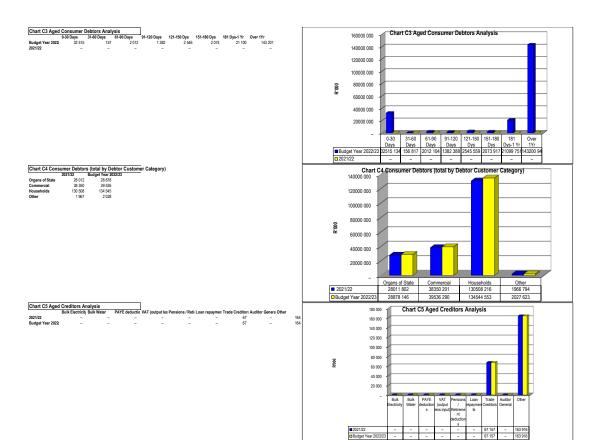

------------|---------------|
| Month             |                    | YearTD budget |
| Jul               | 3 106              | 6 526         |
| Aug               | 6 698              | 13 052        |
| Aug<br>Sep<br>Oct | 10 689             | 19 578        |
|                   |                    | 26 104        |
| Nov               |                    | 32 630        |
| Dec               |                    | 39 156        |
| Jan               |                    | 45 682        |
| Feb               |                    | 52 207        |
| Mar               |                    | 58 733        |
| Apr               |                    | 65 259        |
| May               |                    | 71 785        |
| Jun               |                    | 78 311        |