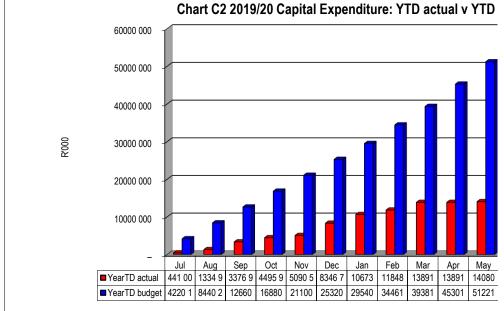

# Municipal In-year reports & supporting tables

mSCOA Version 6.3

**Click for Instructions!** 

Accountability

**Transparency** 

Information & service delivery