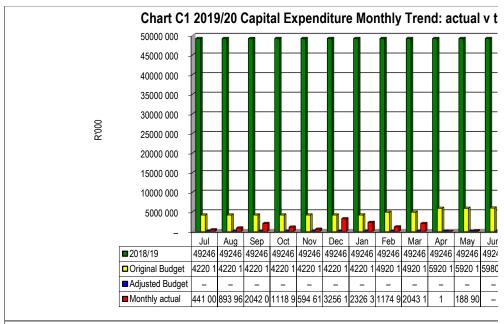

# Municipal In-year reports & supporting tables

mSCOA Version 6.3

**Click for Instructions!** 

Accountability

**Transparency** 

Information & service delivery