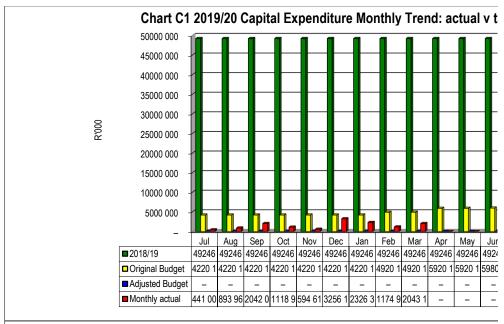

ors Analysis</b> | S     |                    |                |                    |               |                   |            |
|-------------------|---------------------------|-------|--------------------|----------------|--------------------|---------------|-------------------|------------|
|                   | Bulk Electricity Bulk V   | Vater | PAYE deduction VAT | output les Pen | sions / Retii Loan | repaymen Trad | e Creditors Audif | tor Genera |
| 2018/19           | -                         | -     | -                  | -              | -                  | -             | -                 | -          |
| Budget Year 2019/ | _                         | _     | _                  | _              | _                  | _             | 69                | _          |











**Chart C5 Aged Creditors Analysis** 70 000 60 000 50 000 40 000 30 000 R'000 20 000 10 000 Bulk Bulk PAYE VAT Pensions Loan Trade Auditor ( Electricity Water deduction (output Creditors General repaymen less input)Retiremen deduction ■2018/19 ■Budget Year 2019/20 69 364

Other