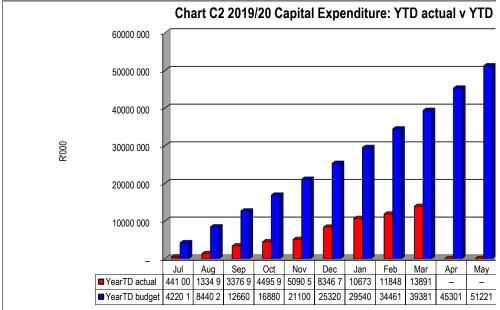

s Analysis</b> | S     |                    |                |                    |               |                   |            |
|-------------------|---------------------------|-------|--------------------|----------------|--------------------|---------------|-------------------|------------|
|                   | Bulk Electricity Bulk V   | Vater | PAYE deduction VAT | output les Pen | sions / Retii Loan | repaymen Trad | e Creditors Audif | tor Genera |
| 2018/19           | -                         | -     | -                  | -              | -                  | -             | -                 | -          |
| Budget Year 2019/ | _                         | _     | _                  | _              | _                  | _             | 69                | _          |











**Chart C5 Aged Creditors Analysis** 70 000 60 000 50 000 40 000 30 000 R'000 20 000 10 000 Bulk Bulk PAYE VAT Pensions Loan Trade Auditor ( Electricity Water deduction (output Creditors General repaymen less input)Retiremen deduction ■2018/19 ■Budget Year 2019/20 69 364

Other