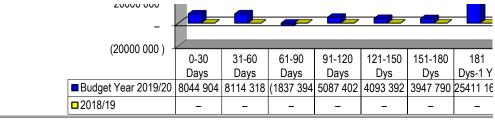

alysis</b> | S     |                    |                |                    |               |                   |            |
|-------------------|---------------------------|-------|--------------------|----------------|--------------------|---------------|-------------------|------------|
|                   | Bulk Electricity Bulk V   | Vater | PAYE deduction VAT | output les Pen | sions / Retii Loan | repaymen Trad | e Creditors Audif | tor Genera |
| 2018/19           | -                         | -     | -                  | -              | -                  | -             | -                 | -          |
| Budget Year 2019/ | _                         | _     | _                  | _              | _                  | _             | 69                | _          |











**Chart C5 Aged Creditors Analysis** 70 000 60 000 50 000 40 000 30 000 R'000 20 000 10 000 Bulk Bulk PAYE VAT Pensions Loan Trade Auditor ( Electricity Water deduction (output Creditors General repaymen less input)Retiremen deduction ■2018/19 ■Budget Year 2019/20 69 364

Other