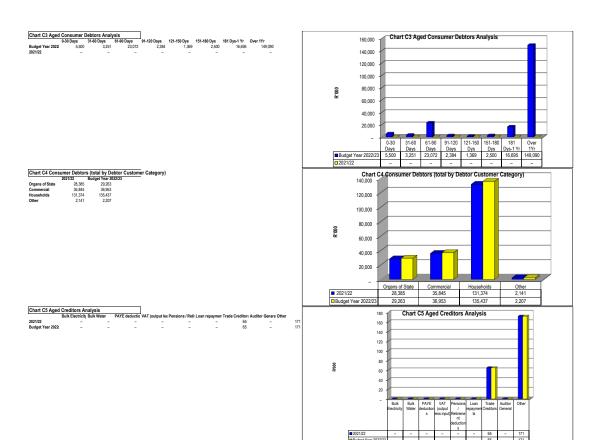

May      | 25,234             | 6,526          | -             | _              |
| Jun      | 25.234             | 6.526          | _             | _              |

| Month | YearTD actual | YearTD budget |  |
|-------|---------------|---------------|--|
| Jul   | 3,106         | 6,526         |  |
| Aug   | 6,698         | 13,052        |  |
| Sep   | 10,689        | 19,578        |  |
| Oct   | 12,381        | 26,104        |  |
| Nov   | 15,363        | 32,630        |  |
| Dec   |               | 39,156        |  |
| Jan   |               | 45,682        |  |
| Feb   |               | 52,207        |  |
| Mar   |               | 58,733        |  |
| Apr   |               | 65,259        |  |
| May   |               | 71,785        |  |
| Jun   |               | 78,311        |  |