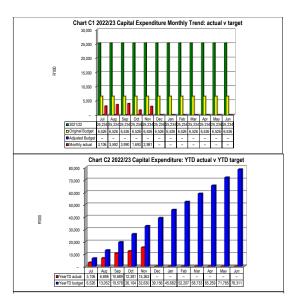

| May      | 25,234             | 6,526          | -             | _              |
| Jun      | 25.234             | 6.526          | _             | _              |

| Month | YearTD actual | YearTD budget |  |
|-------|---------------|---------------|--|
| Jul   | 3,106         | 6,526         |  |
| Aug   | 6,698         | 13,052        |  |
| Sep   | 10,689        | 19,578        |  |
| Oct   | 12,381        | 26,104        |  |
| Nov   | 15,363        | 32,630        |  |
| Dec   |               | 39,156        |  |
| Jan   |               | 45,682        |  |
| Feb   |               | 52,207        |  |
| Mar   |               | 58,733        |  |
| Apr   |               | 65,259        |  |
| May   |               | 71,785        |  |
| Jun   |               | 78,311        |  |