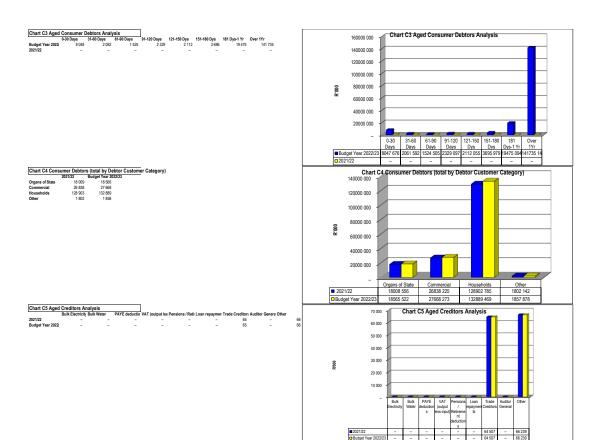

------------|---------------|
| Month             |                    | YearTD budget |
| Jul               | 3 106              | 6 526         |
| Aug               | 6 698              | 13 052        |
| Aug<br>Sep<br>Oct |                    | 19 578        |
|                   |                    | 26 104        |
| Nov               |                    | 32 630        |
| Dec               |                    | 39 156        |
| Jan               |                    | 45 682        |
| Feb               |                    | 52 207        |
| Mar               |                    | 58 733        |
| Apr               |                    | 65 259        |
| May               |                    | 71 785        |
| Jun               |                    | 78 311        |