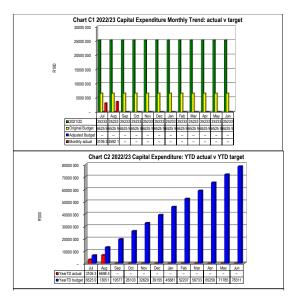

--------------|---------------|
| Month             |                    | YearTD budget |
| Jul               | 3 106              | 6 526         |
| Aug               | 6 698              | 13 052        |
| Aug<br>Sep<br>Oct |                    | 19 578        |
|                   |                    | 26 104        |
| Nov               |                    | 32 630        |
| Dec               |                    | 39 156        |
| Jan               |                    | 45 682        |
| Feb               |                    | 52 207        |
| Mar               |                    | 58 733        |
| Apr               |                    | 65 259        |
| May               |                    | 71 785        |
| Jun               |                    | 78 311        |