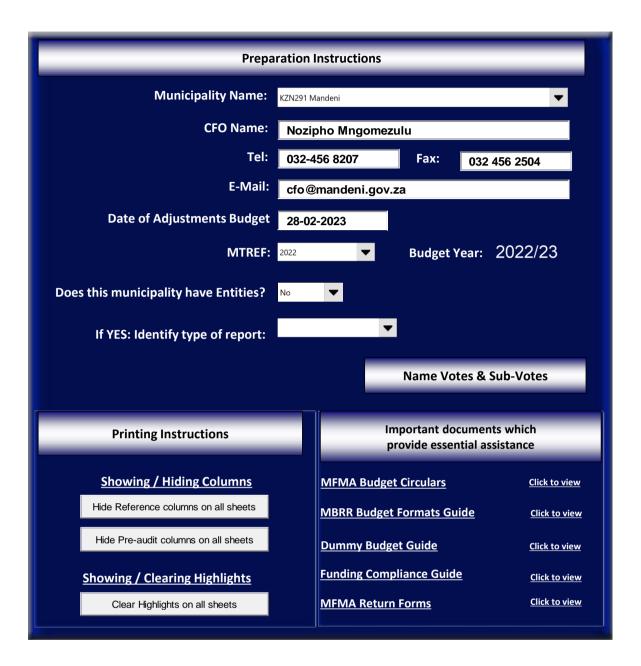

| Organisational Structure Votes                                                                                                                                                                                                                                                                                                             | Complete Votes & Sub-Votes