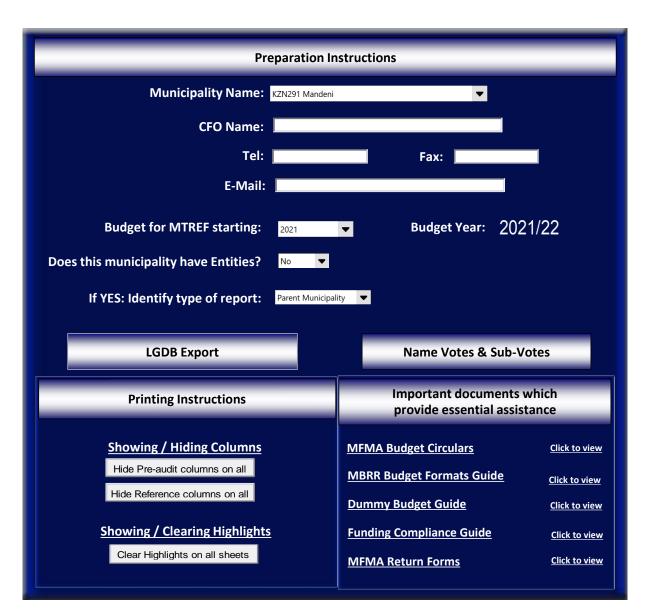

| A. GENERAL INFORMATIO                | N                                   |                                                                    |                                               |
|--------------------------------------|-------------------------------------|--------------------------------------------------------------------|-----------------------------------------------|
| Municipality                         | KZN291 Mandeni                      |                                                                    |                                               |
|                                      |                                     |                                                                    |                                               |
| Grade                                | <u>3</u>                            | 1 Grade in terms of the Remuneration of Public Office Bearers Act. |                                               |
| <u> </u>                             |                                     |                                                                    |                                               |
| Province                             | KZN KWAZULU-NATAL                   |                                                                    |                                               |
| Web Address                          | www.mandeni.gov.za                  |                                                                    |                                               |
| Web Address                          | www.mandem.gov.za                   |                                                                    |                                               |
| e-mail Address                       | cfo@mandeni.gov.za                  |                                                                    |                                               |
|                                      | <u>oro emandomigoriza</u>           |                                                                    |                                               |
| B. CONTACT INFORMATIO                | N .                                 |                                                                    |                                               |
| Postal address:                      |                                     |                                                                    |                                               |
| P.O. Box                             | 144 Mandeni                         |                                                                    |                                               |
| City / Town                          | Mandeni                             |                                                                    |                                               |
| Postal Code                          | 4491                                |                                                                    |                                               |
|                                      |                                     |                                                                    |                                               |
| Street address                       | Manual and Manual Advertisian State |                                                                    |                                               |
| Building                             | Mandeni Municipality                |                                                                    |                                               |
| Street No. & Name                    | 2 kingfisher road                   |                                                                    |                                               |
| City / Town<br>Postal Code           | Mandeni<br>4490                     |                                                                    |                                               |
|                                      |                                     |                                                                    |                                               |
| General Contacts                     |                                     |                                                                    |                                               |
| Telephone number                     | 0324568200                          |                                                                    |                                               |
| Fax number                           | 0324562504                          | 1                                                                  |                                               |
|                                      |                                     |                                                                    |                                               |
| C. POLITICAL LEADERSHI               | P                                   |                                                                    |                                               |
| Speaker:                             |                                     | Secretary/PA to the Speaker:                                       |                                               |
| ID Number                            | 6409115605088                       | ID Number                                                          |                                               |
| Title                                | Mr.                                 | Title                                                              |                                               |
| Name                                 | Bhekithemba Lawrance Magwaza        | Name                                                               |                                               |
| Telephone number                     | 0'324568217                         | Telephone number                                                   | 032 456 8217                                  |
| Cell number                          | 0'834528660                         | Cell number                                                        |                                               |
| Fax number                           | 0'324562504                         | Fax number                                                         | 032 456 2504                                  |
| E-mail address                       | gov.za                              | E-mail address                                                     |                                               |
|                                      |                                     |                                                                    |                                               |
| Mayor/Executive Mayor:               |                                     | Secretary/PA to the Mayor/Executive Mayor:                         |                                               |
| ID Number                            | 7707155376083                       | ID Number                                                          | 8709291236089                                 |
| Title                                | Mr.                                 | Title                                                              | Ms.                                           |
| Name                                 | Thabani Phiwayinkosi Mdlalose       | Name                                                               | Nokuthula Ncalane                             |
| Telephone number                     | 324568229                           | Telephone number                                                   | 032 456 8229                                  |
| Cell number                          | 0'766795819                         | Cell number                                                        | 071 001 0714                                  |
| Fax number                           | 0'324562504                         | Fax number                                                         | 032 456 2504                                  |
| E-mail address                       | а                                   | E-mail address                                                     | nokuthula.ncalane@mandeni.gov.za              |
| Densets Manage/Francetting           | - M                                 | C                                                                  |                                               |
| Deputy Mayor/Executive<br>ID Number  | 7212270587086                       | Secretary/PA to the Deputy Mayor/Executive Mayor:<br>ID Number     | 9304275898085                                 |
| Title                                | Ms.                                 | Title                                                              | Ms.                                           |
| Name                                 | Phindile Sishi                      | Name                                                               | Lindiwe Mtenga                                |
| Telephone number                     | 032 456 8217                        | Telephone number                                                   | 032 456 8333                                  |
| Cell number                          | 083 545 7421                        | Cell number                                                        | 078 385 1234                                  |
| Fax number                           | 032 456 2504                        | Fax number                                                         | 032 456 2504                                  |
| E-mail address                       | phindile.sishi@mandeni.gov.za       | E-mail address                                                     | lindiwe.mtenga@mandeni.gov.za                 |
|                                      |                                     |                                                                    |                                               |
| D. MANAGEMENT LEADER                 | RSHIP                               |                                                                    |                                               |
| Municipal Manager:                   |                                     | Secretary/PA to the Municipal Manager:                             |                                               |
| ID Number                            | 7502165708080                       | ID Number                                                          | 9304275898085                                 |
| Title                                | Mr.                                 | Title                                                              | Mr.                                           |
| Name                                 | Sizwe.G Khuzwayo                    | Name                                                               | Wanda Gumede                                  |
| Telephone number                     | 032 456 8201                        | Telephone number                                                   | 032 456 8256                                  |
| Cell number                          | 084 250 3327                        | Cell number                                                        | 072 920 9592                                  |
| Fax number                           | 032 456 2504                        | Fax number                                                         | 032 456 2504                                  |
| E-mail address                       | а                                   | E-mail address                                                     | wanda.gumede@mandeni.gov.za                   |
| Chief Figure int Off                 |                                     | Persystem/DA to the Object Fireward 1 Off                          |                                               |
| Chief Financial Officer<br>ID Number | 7911260373080                       | Secretary/PA to the Chief Financial Officer ID Number              | 8204280620089                                 |
| Title                                | 7911260373080<br>Ms.                | Title                                                              | 8204280620089<br>Ms.                          |
| Name                                 | Nozipho.N.Mngomezulu                | Name                                                               | Ns.<br>Nokuthula Cele                         |
| Telephone number                     | 032 456 8207                        | Telephone number                                                   | 032 456 8230                                  |
| Cell number                          | 0839885167                          | Cell number                                                        | 082 479 6308                                  |
| Fax number                           | 032 456 2504                        | Fax number                                                         | 032 456 2504                                  |
| E-mail address                       | cfo@mandeni.gov.za                  | E-mail address                                                     | nokuthula.cele@mandeni.gov.za                 |
|                                      |                                     |                                                                    | <u>, , , , , , , , , , , , , , , , , , , </u> |
| Official responsible for             | submitting financial information    | Official responsible for submitting financial informa              | tion                                          |
| ID Number                            | 8405090548085                       | ID Number                                                          | 7807070567087                                 |
| Title                                | Ms.                                 | Title                                                              | Ms.                                           |
| Name                                 | Mpume Guzana                        | Name                                                               | Buyisiwe Chala                                |
| Telephone number                     | 0324568317                          | Telephone number                                                   | 032 456 8316                                  |
| Cell number                          | 0837693324                          | Cell number                                                        | 078 507 5552                                  |
| Fax number                           | 032 456 2504                        | Fax number                                                         | 032 456 2504                                  |
| E-mail address                       | mpume.guzana@mandeni.gov.za         | E-mail address                                                     | buyisiwe.chala@mandeni.gov.za                 |
|                                      |                                     |                                                                    |                                               |