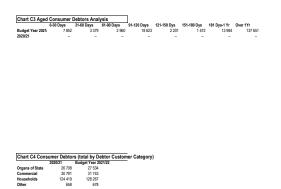

| -                  | -     |

| Chart C2 202 | 21/22 Capital E |               |
|--------------|-----------------|---------------|
| Month        | YearTD actual   | YearTD budget |
| Jul          | 500             | 6 160         |
| Aug          | 8 004           | 12 320        |
| Sep          | 14 316          | 18 480        |
| Oct          | 22 490          | 24 640        |
| Nov          | 25 929          | 30 800        |
| Dec          | 30 070          | 36 960        |
| Jan          |                 | 43 120        |
| Feb          |                 | 49 280        |
| Mar          |                 | 55 440        |
| Apr          |                 | 61 600        |
| May          |                 | 67 760        |
| Jun          |                 | 73 920        |





| Chart C5 Aged      | Creditors A      | nalysis    |               | l               |                 |               |                 |                      |
|--------------------|------------------|------------|---------------|-----------------|-----------------|---------------|-----------------|----------------------|
|                    | Bulk Electricity | Bulk Water | PAYE deductio | VAT (output les | Pensions / Reti | Loan repaymer | Trade Creditor: | Auditor Genera Other |
| 2020/21            | -                | -          | -             | -               | -               | -             | -               | -                    |
| Budget Year 2021   | -                | -          | -             | -               | -               | -             | -               | -