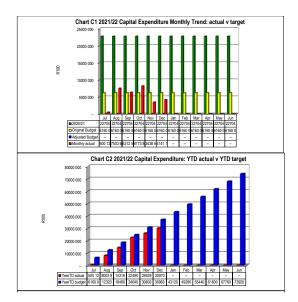

0 | -                  | -     |

| Chart C2 202 | 21/22 Capital E |               |
|--------------|-----------------|---------------|
| Month        | YearTD actual   | YearTD budget |
| Jul          | 500             | 6 160         |
| Aug          | 8 004           | 12 320        |
| Sep          | 14 316          | 18 480        |
| Oct          | 22 490          | 24 640        |
| Nov          | 25 929          | 30 800        |
| Dec          | 30 070          | 36 960        |
| Jan          |                 | 43 120        |
| Feb          |                 | 49 280        |
| Mar          |                 | 55 440        |
| Apr          |                 | 61 600        |
| May          |                 | 67 760        |
| Jun          |                 | 73 920        |





| Chart C5 Aged      | Creditors A      | nalysis    |               | l               |                 |               |                 |                      |
|--------------------|------------------|------------|---------------|-----------------|-----------------|---------------|-----------------|----------------------|
|                    | Bulk Electricity | Bulk Water | PAYE deductio | VAT (output les | Pensions / Reti | Loan repaymer | Trade Creditor: | Auditor Genera Other |
| 2020/21            | -                | -          | -             | -               | -               | -             | -               | -                    |
| Budget Year 2021   | -                | -          | -             | -               | -               | -             | -               |