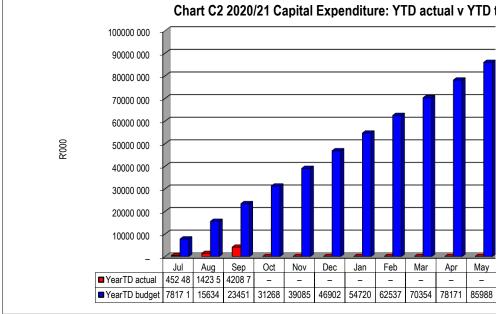

| Creditors Analys      | IS    |                |                   |                      |            |                 |                 |
|-------------------|-----------------------|-------|----------------|-------------------|----------------------|------------|-----------------|-----------------|
|                   | Bulk Electricity Bulk | Water | PAYE deduction | VAT (output les l | Pensions / Retii Loa | n repaymen | Trade Creditors | Auditor General |
| 2019/20           | = '                   | -     | -              | -                 | -                    | -          | 5 010           | -               |
| Budget Year 2020/ | _                     | -     | -              | _                 | _                    | -          | -               | _               |