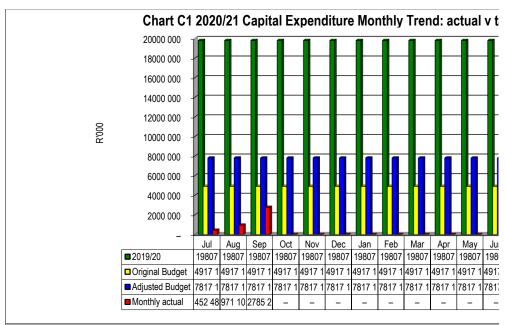

| Creditors Analys      | IS    |                |                   |                      |            |                 |                 |
|-------------------|-----------------------|-------|----------------|-------------------|----------------------|------------|-----------------|-----------------|
|                   | Bulk Electricity Bulk | Water | PAYE deduction | VAT (output les l | Pensions / Retii Loa | n repaymen | Trade Creditors | Auditor General |
| 2019/20           | = '                   | -     | -              | -                 | -                    | -          | 5 010           | -               |
| Budget Year 2020/ | _                     | -     | -              | _                 | _                    | -          | -               | _               |