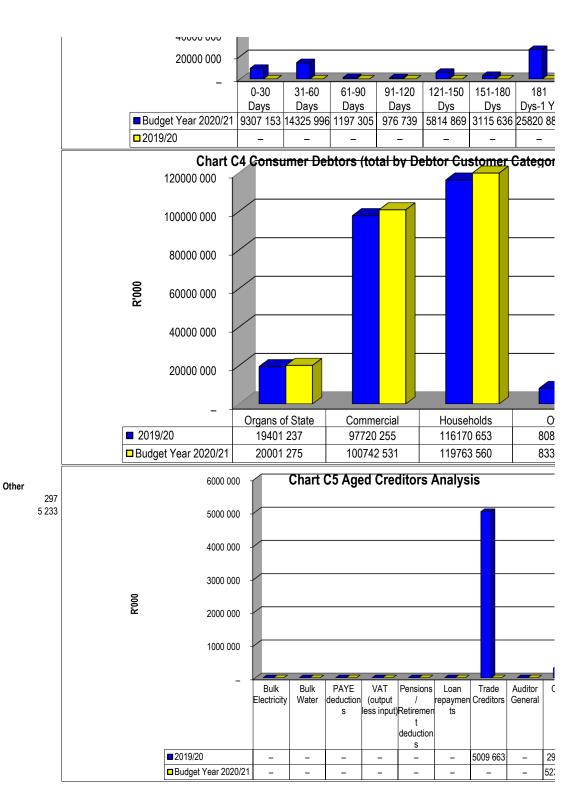

## Municipal In-year reports & supporting tables

mSCOA Version 6.4

**Click for Instructions!** 

Accountability

**Transparency** 

Information & service delivery